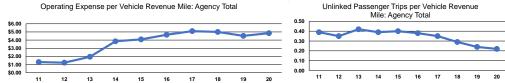

## Performance Measures

**Operation Characteristics** 

|                 | Service Effi           | ciency                 |                 | Service Effectiveness              |                      |                      |  |
|-----------------|------------------------|------------------------|-----------------|------------------------------------|----------------------|----------------------|--|
|                 | Operating Expenses per | Operating Expenses per |                 | Operating Expenses<br>per Unlinked | Unlinked Trips per   | Unlinked Trips per   |  |
| Mode            | Vehicle Revenue Mile   | Vehicle Revenue Hour   | Mode            |                                    | Vehicle Revenue Mile | Vehicle Revenue Hour |  |
| Demand Response | \$4.85                 | \$58.91                | Demand Response | \$21.81                            | 0.2                  | 2.7                  |  |
| Total           | \$4.85                 | \$58.91                | Total           | \$21.81                            | 0.2                  | 2.7                  |  |
|                 |                        |                        |                 |                                    |                      |                      |  |