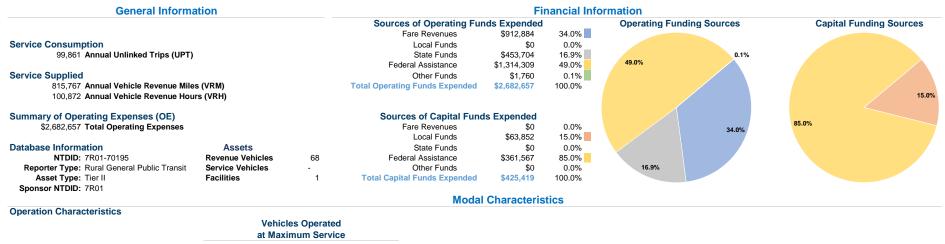

305 Montgomery St Ste 7 P.O. Box 487 Decorah, la 52101-2721

| Mode            | Directly<br>Operated | Purchased<br>Transportation | Operating<br>Expenses | Fare<br>Revenues | Uses of Capital<br>Funds Annual Unlin | ked Trips | Annual Vehicle<br>Revenue Miles | Annual Vehicle<br>Revenue Hours |
|-----------------|----------------------|-----------------------------|-----------------------|------------------|---------------------------------------|-----------|---------------------------------|---------------------------------|
| Demand Response | 23                   | -                           | \$2,682,657           | \$912,884        | \$425,419                             | 99,861    | 815,767                         | 100,872                         |
| Total           | 23                   | -                           | \$2,682,657           | \$912,884        | \$425,419                             | 99,861    | 815,767                         | 100,872                         |