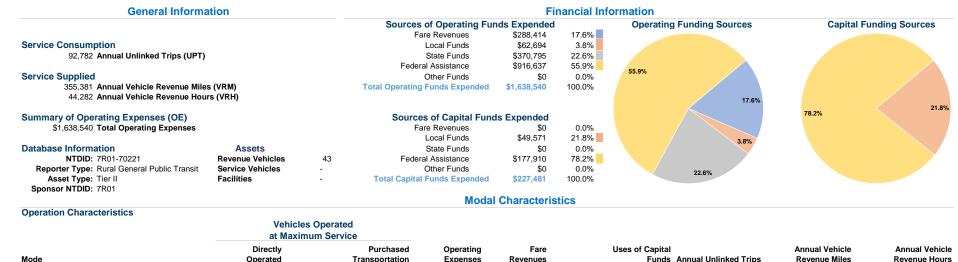

Southern Iowa Trolley
2020 Annual Agency Profile

\$227,481

\$227,481

92,782

92,782

355,381

355.381

44,282

44,282

215 E Montgomery St Creston, la 50801-2551

Demand Response

Total

\$288,414

\$288,414

\$1,638,540

\$1,638,540