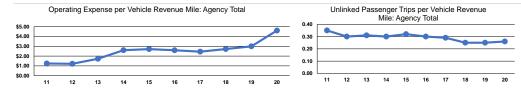

Southern Iowa Trolley
2020 Annual Agency Profile

\$227,481

\$227,481

92,782

92,782

355,381

355.381

44,282

44,282

215 E Montgomery St Creston, la 50801-2551

Demand Response

Total





\$288,414

\$288,414

\$1,638,540

\$1,638,540



29

29

## Performance Measure Targets - 2021

Performance Measure - Asset Type - Target % not in State of Good Repair Equipment - Automobiles - 20%

Equipment - Trucks and other Rubber Tire Vehicles - 50%

Facility - Administrative / Maintenance Facilities - 0%

Rolling Stock - AO - Automobile - 52%

Rolling Stock - BR - Over-the-road Bus - 0%

Rolling Stock - BU - Bus - 9%

Rolling Stock - CU - Cutaway - 43% Rolling Stock - MV - Minivan - 23%

Rolling Stock - VN - Van - 55%