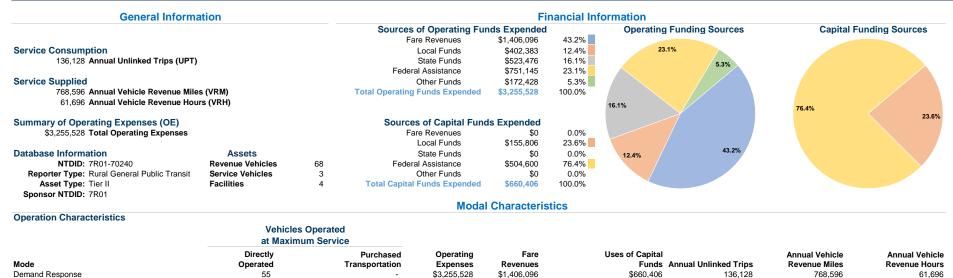

\$660,406

522 10Th Ave E P.O. Box 1240 Spencer, la 51301-5001

Total

Mode Demand Response

Total

\$5.00 \$4.00 \$3.00 \$2.00 \$1.00 \$0.00

**Performance Measures** 

Operating Expense per Vehicle Revenue Mile: Agency Total

\$3,255,528

\$52.77

\$52.77

Operating Expenses per

Unlinked Passenger Trips per Vehicle Revenue Mile: Agency Total

Vehicle Revenue Hour

\$1,406,096

55

Operating Expenses per

Vehicle Revenue Mile

\$4.24

\$4.24

Service Efficiency

## Service Effectiveness

768.596

61.696

|                 | Operating Expenses<br>per Unlinked | Unlinked Trips per   | Unlinked Trips per   |
|-----------------|------------------------------------|----------------------|----------------------|
| Mode            | Passenger Trip                     | Vehicle Revenue Mile | Vehicle Revenue Hour |
| Demand Response | \$23.92                            | 0.2                  | 2.2                  |
| Total           | \$23.92                            | 0.2                  | 2.2                  |

136.128