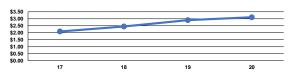

e Efficiency

ModeVehicle Revenue MileVehicle Revenue HourDemand Response\$3.11\$119.96Total\$3.11\$119.96

|                 | Service Effectiveness |                      |                      |
|-----------------|-----------------------|----------------------|----------------------|
|                 | Operating Expenses    |                      |                      |
|                 | per Unlinked          | Unlinked Trips per   | Unlinked Trips per   |
| Mode            | Passenger Trip        | Vehicle Revenue Mile | Vehicle Revenue Hour |
| Demand Response | \$57.24               | 0.1                  | 2.1                  |
| Total           | \$57.24               | 0.1                  | 2.1                  |

## Operating Expense per Vehicle Revenue Mile: Agency Total