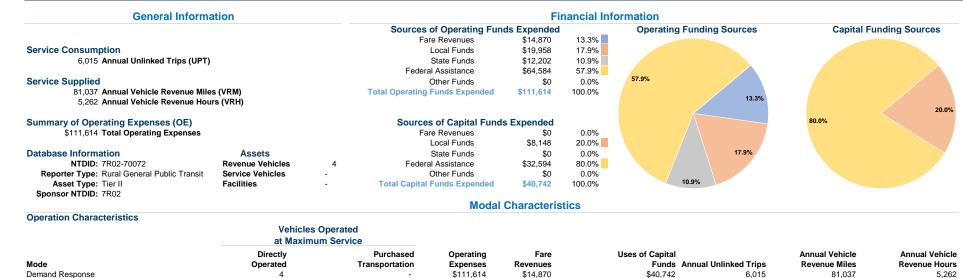

## Morris County Transportation (formerly Morris Co Senior Citizens 2020 Annual Agency Profile

\$40,742

6,015

81,037

5,262

501 W Main St Ste 8 Council Grove, Ks 66846-1701

## **Performance Measures**

Total

\$14,870

\$111,614