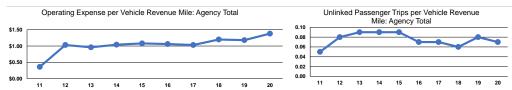

## Morris County Transportation (formerly Morris Co Senior Citizens 2020 Annual Agency Profile

\$40,742

6,015

81,037

5,262

501 W Main St Ste 8 Council Grove, Ks 66846-1701



## **Performance Measures**

Total



\$14,870

\$111,614



## **Performance Measure Targets - 2021**

Performance Measure - Asset Type - Target % not in State of Good Repair Equipment - Trucks and other Rubber Tire Vehicles - 75% Facility - Administrative / Maintenance Facilities - 25%

Rolling Stock - AO - Automobile - 100%

Rolling Stock - BU - Bus - 25%

Rolling Stock - CU - Cutaway - 25% Rolling Stock - MV - Minivan - 25%

Rolling Stock - VN - Van - 25%