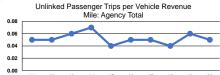

# **Vehicles Operated**

at Maximum Service

|                 | Directly | Purchased      | Operating | Fare     | Uses of Capital     |          | Annual Vehicle | Annual Vehicle |
|-----------------|----------|----------------|-----------|----------|---------------------|----------|----------------|----------------|
| Mode            | Operated | Transportation | Expenses  | Revenues | Funds Annual Unlink | ed Trips | Revenue Miles  | Revenue Hours  |
| Demand Response | 8        | -              | \$165,050 | \$6,962  | \$0                 | 4,342    | 80,848         | 4,287          |
| Total           | 8        | -              | \$165,050 | \$6,962  | \$0                 | 4,342    | 80,848         | 4,287          |