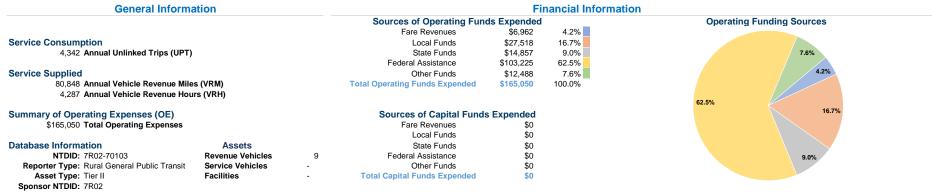

Operating Expense per Vehicle Revenue Mile: Agency Total

#### Service Efficiency

| Mode            | Operating Expenses per<br>Vehicle Revenue Mile | Operating Expenses per<br>Vehicle Revenue Hour |
|-----------------|------------------------------------------------|------------------------------------------------|
| Demand Response | \$2.04                                         | \$38.50                                        |
| Total           | \$2.04                                         | \$38.50                                        |