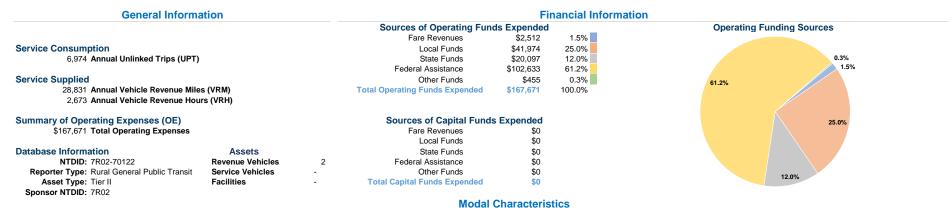

### Vehicles Operated at Maximum Service

Directly Operating Fare **Uses of Capital Annual Vehicle Annual Vehicle** Purchased Mode Funds Annual Unlinked Trips Operated Transportation Expenses Revenues Revenue Miles Revenue Hours Demand Response \$167,671 \$2,512 6,974 28,831 2,673 \$0 \$167.671 \$2.512 \$0 6.974 28.831 2.673 Total

#### Service Efficiency

|                 |                        |                        | C               | perating E |
|-----------------|------------------------|------------------------|-----------------|------------|
|                 | Operating Expenses per | Operating Expenses per |                 | per        |
| Mode            | Vehicle Revenue Mile   | Vehicle Revenue Hour   | Mode            | Passe      |
| Demand Response | \$5.82                 | \$62.73                | Demand Response |            |
| Total           | \$5.82                 | \$62.73                | Total           |            |

#### Service Effectiveness

|                 | Operating Expenses<br>per Unlinked | Unlinked Trips per   | Unlinked Trips per   |
|-----------------|------------------------------------|----------------------|----------------------|
| Mode            | Passenger Trip                     | Vehicle Revenue Mile | Vehicle Revenue Hour |
| Demand Response | \$24.04                            | 0.2                  | 2.6                  |
| Total           | \$24.04                            | 0.2                  | 2.6                  |