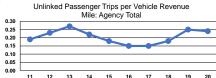

#### Service Effectiveness

|                 | Operating Expenses<br>per Unlinked | Unlinked Trips per   | Unlinked Trips per   |
|-----------------|------------------------------------|----------------------|----------------------|
| Mode            | Passenger Trip                     | Vehicle Revenue Mile | Vehicle Revenue Hour |
| Demand Response | \$24.04                            | 0.2                  | 2.6                  |
| Total           | \$24.04                            | 0.2                  | 2.6                  |