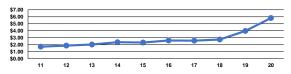

#### Service Efficiency

|                 |                        |                        | C               | perating E |
|-----------------|------------------------|------------------------|-----------------|------------|
|                 | Operating Expenses per | Operating Expenses per |                 | per        |
| Mode            | Vehicle Revenue Mile   | Vehicle Revenue Hour   | Mode            | Passe      |
| Demand Response | \$5.82                 | \$62.73                | Demand Response |            |
| Total           | \$5.82                 | \$62.73                | Total           |            |