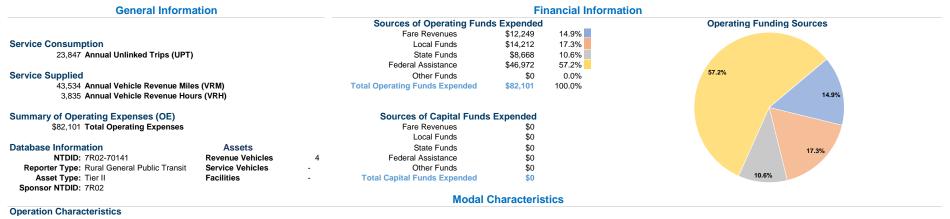

### **Vehicles Operated** at Maximum Service

|                 | Directly | Purchased      | Operating | Fare     | Uses of Capital |                | Annual Vehicle | Annual Vehicle |
|-----------------|----------|----------------|-----------|----------|-----------------|----------------|----------------|----------------|
| Mode            | Operated | Transportation | Expenses  | Revenues | Funds Annual    | Unlinked Trips | Revenue Miles  | Revenue Hours  |
| Demand Response | 3        | -              | \$82,101  | \$12,249 | \$0             | 23,847         | 43,534         | 3,835          |
| Total           | 3        |                | \$82,101  | \$12.249 | \$0             | 23.847         | 43.534         | 3.835          |