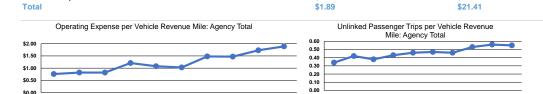

Operating Expenses per

Vehicle Revenue Hour

\$21.41

Operating Expenses per

Vehicle Revenue Mile

\$1.89