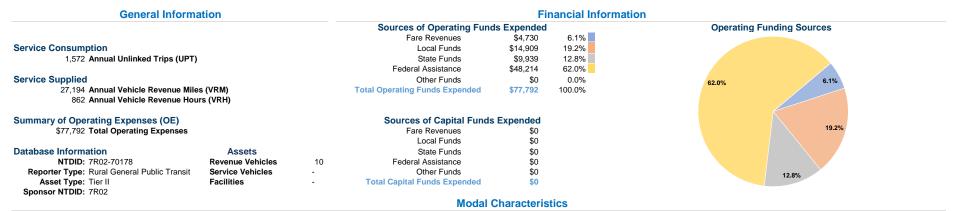

100 Lakemary Dr Paola, Ks 66071-1855

\$77,792

\$4,730

# Vehicles Operated at Maximum Service

DirectlyPurchasedOperatingFareModeOperatedTransportationExpensesRevenuesDemand Response3-\$77,792\$4,730

| Uses of Capital |                       | Annual Vehicle | Annual Vehicle |
|-----------------|-----------------------|----------------|----------------|
| Funds           | Annual Unlinked Trips | Revenue Miles  | Revenue Hours  |
| \$0             | 1,572                 | 27,194         | 862            |
| \$0             | 1,572                 | 27,194         | 862            |