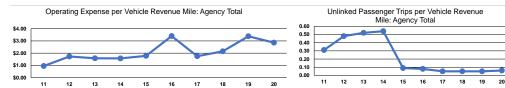

## Service Efficiency

 Mode
 Operating Expenses per Vehicle Revenue Mile Demand Response
 Operating Expenses per Vehicle Revenue Mile Vehicle Revenue Hour Demand Response

 Total
 \$2.86
 \$90.25

 \$2.86
 \$90.25

|                 | Service Effectiveness                                |                                            |                                            |
|-----------------|------------------------------------------------------|--------------------------------------------|--------------------------------------------|
| Mode            | Operating Expenses<br>per Unlinked<br>Passenger Trip | Unlinked Trips per<br>Vehicle Revenue Mile | Unlinked Trips per<br>Vehicle Revenue Hour |
| Demand Response | \$49.49                                              | 0.1                                        | 1.8                                        |
| Total           | \$49.49                                              | 0.1                                        | 1.8                                        |