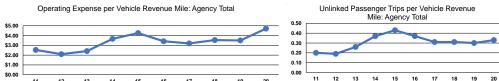

#### Service Efficiency

|                 | Operating Expenses per | Operating Expenses per |
|-----------------|------------------------|------------------------|
| Mode            | Vehicle Revenue Mile   | Vehicle Revenue Hour   |
| Demand Response | \$4.71                 | \$127.87               |
| Total           | \$4.71                 | \$127.87               |