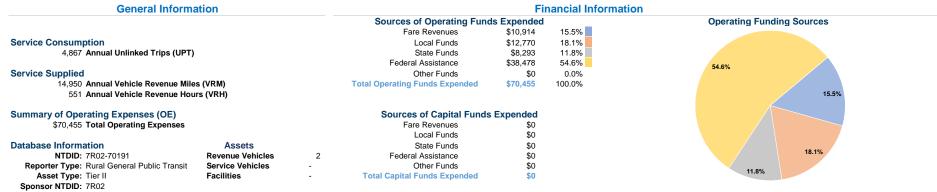

# **Vehicles Operated**

at Maximum Service

| Mode            | Directly<br>Operated | Purchased<br>Transportation | Operating<br>Expenses | Fare<br>Revenues | Uses of Capital<br>Funds Annual Unlinked Trips | Annual Vehicle<br>Revenue Miles | Annual Vehicle<br>Revenue Hours |
|-----------------|----------------------|-----------------------------|-----------------------|------------------|------------------------------------------------|---------------------------------|---------------------------------|
| Demand Response | 2                    | -                           | \$70,455              | \$10,914         | \$0 4,867                                      | 14,950                          | 551                             |
| Total           | 2                    | -                           | \$70,455              | \$10,914         | \$0 4,867                                      | 14,950                          | 551                             |