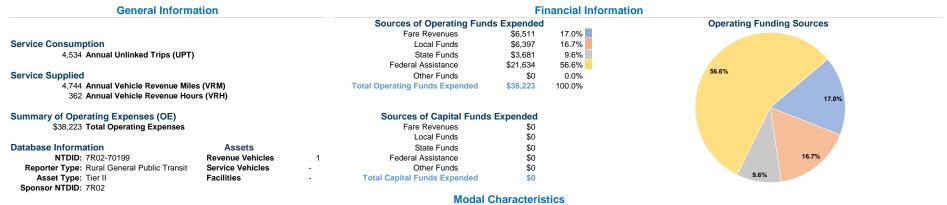

**Annual Vehicle** 

Revenue Miles

4,744

4,744

4,534

**Annual Vehicle** 

Revenue Hours

362

362

211 Cherry Ave Oakley, Ks 67748-1201

# **Vehicles Operated** at Maximum Service

|                 | Directly | Purchased      | Operating | Fare     | Uses of Capital             |
|-----------------|----------|----------------|-----------|----------|-----------------------------|
| Mode            | Operated | Transportation | Expenses  | Revenues | Funds Annual Unlinked Trips |
| Demand Response | 1        | -              | \$38,223  | \$6,511  | \$0 4,534                   |
| Total           | 1        | _              | \$38,223  | \$6.511  | \$0 4.534                   |