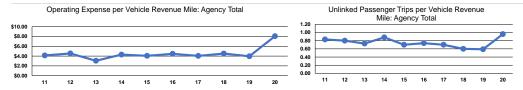

#### Convice Efficiency

| Service E              | fficiency              |                 | Service Effectiveness |                      |                      |  |  |
|------------------------|------------------------|-----------------|-----------------------|----------------------|----------------------|--|--|
|                        |                        |                 | Operating Expenses    |                      |                      |  |  |
| Operating Expenses per | Operating Expenses per |                 | per Unlinked          | Unlinked Trips per   | Unlinked Trips per   |  |  |
| Vehicle Revenue Mile   | Vehicle Revenue Hour   | Mode            | Passenger Trip        | Vehicle Revenue Mile | Vehicle Revenue Hour |  |  |
| \$8.06                 | \$105.59               | Demand Response | \$8.43                | 1.0                  | 12.5                 |  |  |
| \$8.06                 | \$105.59               | Total           | \$8.43                | 1.0                  | 12.5                 |  |  |