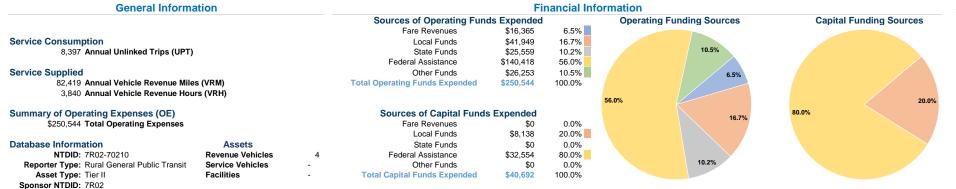

Modal Characteristics

|                 | Vehicles Operated<br>at Maximum Service |                |           |          |                 |                           |                |                |
|-----------------|-----------------------------------------|----------------|-----------|----------|-----------------|---------------------------|----------------|----------------|
| Maria           | Directly                                | Purchased      | Operating | Fare     | Uses of Capital | la la la d <b>T</b> ala a | Annual Vehicle | Annual Vehicle |
| Mode            | Operated                                | Transportation | Expenses  | Revenues | Funds Annual    | Revenue Miles             | Revenue Hours  |                |
| Demand Response | 4                                       | -              | \$250,544 | \$16,365 | \$40,692        | 8,397                     | 82,419         | 3,840          |
| Total           | 4                                       | -              | \$250,544 | \$16,365 | \$40,692        | 8,397                     | 82,419         | 3,840          |