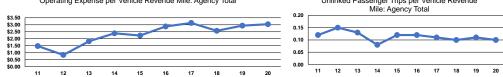

## Performance Measures

**Operation Characteristics** 

|                                               | Service Effi                                   | ciency                                         |                 | Service Effectiveness                                |                                            |                                            |
|-----------------------------------------------|------------------------------------------------|------------------------------------------------|-----------------|------------------------------------------------------|--------------------------------------------|--------------------------------------------|
| Mode                                          | Operating Expenses per<br>Vehicle Revenue Mile | Operating Expenses per<br>Vehicle Revenue Hour | Mode            | Operating Expenses<br>per Unlinked<br>Passenger Trip | Unlinked Trips per<br>Vehicle Revenue Mile | Unlinked Trips per<br>Vehicle Revenue Hour |
| Demand Response                               | \$3.04                                         | \$65.25                                        | Demand Response | \$29.84                                              |                                            | 2.2                                        |
| Total                                         | \$3.04                                         | \$65.25                                        | Total           | \$29.84                                              | 0.1                                        | 2.2                                        |
| Operating Expense per Vehicle Revenue Mile: A |                                                | d Passenger Trips per Vehicle Revenue          |                 |                                                      |                                            |                                            |