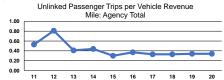

### Service Efficiency

Operating Expenses per Operating Expenses per Vehicle Revenue Mile Vehicle Revenue Hour Mode Demand Response \$1.84 \$53.54 Total \$1.84 \$53.54

|                 | Service Effectiveness                                |                                            |                                            |
|-----------------|------------------------------------------------------|--------------------------------------------|--------------------------------------------|
| Mode            | Operating Expenses<br>per Unlinked<br>Passenger Trip | Unlinked Trips per<br>Vehicle Revenue Mile | Unlinked Trips per<br>Vehicle Revenue Hour |
| Demand Response | \$5.45                                               | 0.3                                        | 9.8                                        |
| Total           | \$5.45                                               | 0.3                                        | 9.8                                        |