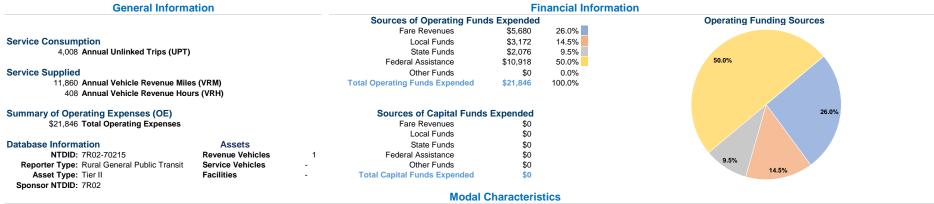

## **Vehicles Operated** at Maximum Service

Directly Operating Fare Purchased Mode Operated Transportation Expenses Revenues Demand Response \$21,846 \$5,680 \$21.846 \$5.680 Total

| Uses of Capital |                       | Annual Vehicle | Annual Vehicle |
|-----------------|-----------------------|----------------|----------------|
| Funds           | Annual Unlinked Trips | Revenue Miles  | Revenue Hours  |
| \$0             | 4,008                 | 11,860         | 408            |
| \$0             | 4.008                 | 11.860         | 408            |

### Service Efficiency

Operating Expenses per Operating Expenses per Vehicle Revenue Mile Vehicle Revenue Hour Mode Demand Response \$1.84 \$53.54 Total \$1.84 \$53.54

|                 | Service Effectiveness                                |                                            |                                            |
|-----------------|------------------------------------------------------|--------------------------------------------|--------------------------------------------|
| Mode            | Operating Expenses<br>per Unlinked<br>Passenger Trip | Unlinked Trips per<br>Vehicle Revenue Mile | Unlinked Trips per<br>Vehicle Revenue Hour |
| Demand Response | \$5.45                                               | 0.3                                        | 9.8                                        |
| Total           | \$5.45                                               | 0.3                                        | 9.8                                        |