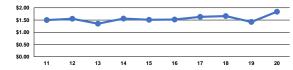

### Service Efficiency

Operating Expenses per Operating Expenses per Vehicle Revenue Mile Vehicle Revenue Hour Mode Demand Response \$1.84 \$53.54 Total \$1.84 \$53.54

|                 | Service Effectiveness                                |                                            |                                            |
|-----------------|------------------------------------------------------|--------------------------------------------|--------------------------------------------|
| Mode            | Operating Expenses<br>per Unlinked<br>Passenger Trip | Unlinked Trips per<br>Vehicle Revenue Mile | Unlinked Trips per<br>Vehicle Revenue Hour |
| Demand Response | \$5.45                                               | 0.3                                        | 9.8                                        |
| Total           | \$5.45                                               | 0.3                                        | 9.8                                        |