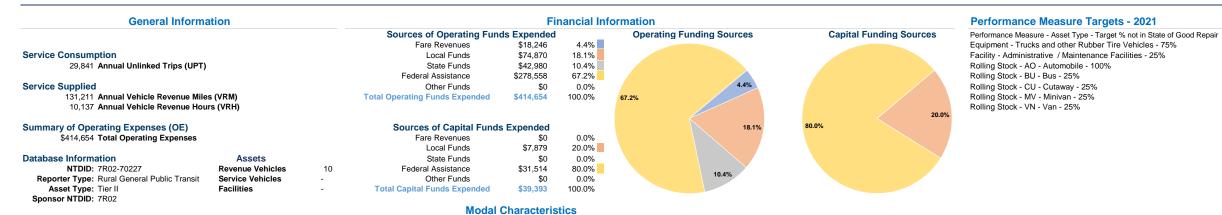

## **Operation Characteristics** Vehicles Operated at Maximum Service Directly Purchased Fare Uses of Capital Annual Vehicle Annual Vehicle Operating Mode Operated Transportation Expenses Revenues Funds Annual Unlinked Trips Revenue Miles **Revenue Hours** \$102,793 \$39,393 Demand Response 3 \$5,765 5,872 21.389 1,903 \$12,481 23,969 8,234 Bus \$311,861 \$0 109,822 5 Total \$414,654 \$18,246 \$39,393 29,841 131,211 10,137

## Performance Measures

|                 | Service Efficiency     |                        |                 |
|-----------------|------------------------|------------------------|-----------------|
|                 | Operating Expenses per | Operating Expenses per |                 |
| Mode            | Vehicle Revenue Mile   | Vehicle Revenue Hour   | Mode            |
| Demand Response | \$4.81                 | \$54.02                | Demand Response |
| Bus             | \$2.84                 | \$37.87                | Bus             |
| Total           | \$3.16                 | \$40.91                | Total           |