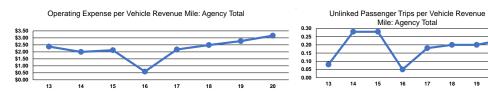

http://cityofliberal.org/208/city-bus

324 N Kansas Ave Liberal, Ks 67901-3441 City of Liberal 2020 Annual Agency Profile

Service Effectiveness

Unlinked Trips per

0.3

0.2

0.2

Vehicle Revenue Mile

Unlinked Trips per

3.1

2.9

2.9

Vehicle Revenue Hour

Operating Expenses per Unlinked

> Passenger Trip \$17.51

> > \$13.01

\$13.90