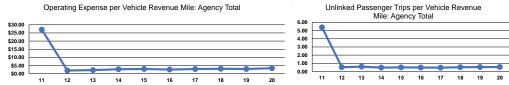

## Performance Measures

|                 | Service Effi                                   | ciency                                         |                 | Service Effectiveness                                |                                            |                                            |
|-----------------|------------------------------------------------|------------------------------------------------|-----------------|------------------------------------------------------|--------------------------------------------|--------------------------------------------|
| Mode            | Operating Expenses per<br>Vehicle Revenue Mile | Operating Expenses per<br>Vehicle Revenue Hour | Mode            | Operating Expenses<br>per Unlinked<br>Passenger Trip | Unlinked Trips per<br>Vehicle Revenue Mile | Unlinked Trips per<br>Vehicle Revenue Hour |
| Demand Response | \$3.39                                         | \$41.38                                        | Demand Response | \$6.18                                               | 0.5                                        | 6.7                                        |
| Total           | \$3.39                                         | \$41.38                                        | Total           | \$6.18                                               | 0.5                                        | 6.7                                        |