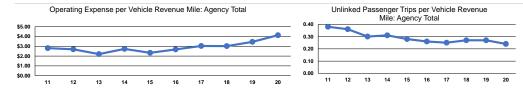

### Service Efficiency

|                 | Operating Expenses per | Operating Expenses per |  |  |
|-----------------|------------------------|------------------------|--|--|
| Mode            | Vehicle Revenue Mile   | Vehicle Revenue Hour   |  |  |
| Demand Response | \$4.13                 | \$73.80                |  |  |
| Total           | \$4.13                 | \$73.80                |  |  |

|                 | Service Effectiveness                                |                                            |                                            |  |
|-----------------|------------------------------------------------------|--------------------------------------------|--------------------------------------------|--|
| Mode            | Operating Expenses<br>per Unlinked<br>Passenger Trip | Unlinked Trips per<br>Vehicle Revenue Mile | Unlinked Trips per<br>Vehicle Revenue Hour |  |
| Demand Response | \$17.25                                              | 0.2                                        | 4.3                                        |  |
| Total           | \$17.25                                              | 0.2                                        | 4.3                                        |  |