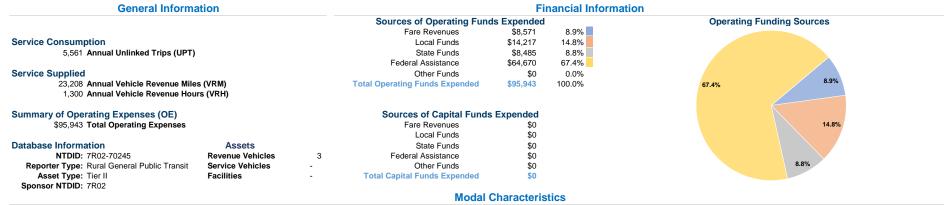

| Transportation | Expenses | Revenues | Funds | Annual Unlinked Trips | Revenue Miles | Revenue Hours |
|----------------|----------|----------|-------|-----------------------|---------------|---------------|
| -              | \$95,943 | \$8,571  | \$0   | 5,561                 | 23,208        | 1,300         |
| -              | \$95,943 | \$8,571  | \$0   | 5,561                 | 23,208        | 1,300         |
|                |          |          |       |                       |               |               |