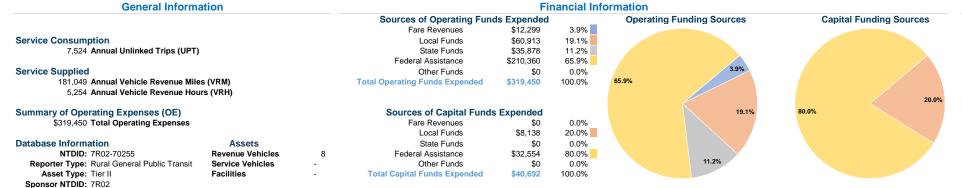

## Modal Characteristics

|                 |                      | Vehicles Operated<br>at Maximum Service |                       |                  |                                 |                |                                 |                                 |
|-----------------|----------------------|-----------------------------------------|-----------------------|------------------|---------------------------------|----------------|---------------------------------|---------------------------------|
| Mode            | Directly<br>Operated | Purchased<br>Transportation             | Operating<br>Expenses | Fare<br>Revenues | Uses of Capital<br>Funds Annual | Unlinked Trips | Annual Vehicle<br>Revenue Miles | Annual Vehicle<br>Revenue Hours |
| Demand Response | 5                    | -                                       | \$319,450             | \$12,299         | \$40,692                        | 7,524          | 181,049                         | 5,254                           |
| Total           | 5                    |                                         | \$319,450             | \$12,299         | \$40,692                        | 7,524          | 181,049                         | 5,254                           |