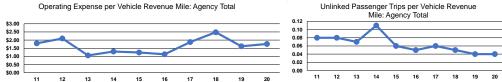

## Performance Measures

**Operation Characteristics** 

|                 | Service Effic          | ciency                 |                 | Service Effectiveness              |                      |                      |
|-----------------|------------------------|------------------------|-----------------|------------------------------------|----------------------|----------------------|
|                 | Operating Expenses per | Operating Expenses per |                 | Operating Expenses<br>per Unlinked | Unlinked Trips per   | Unlinked Trips per   |
| Mode            | Vehicle Revenue Mile   | Vehicle Revenue Hour   | Mode            | Passenger Trip                     | Vehicle Revenue Mile | Vehicle Revenue Hour |
| Demand Response | \$1.76                 | \$60.80                | Demand Response | \$42.46                            | 0.0                  | 1.4                  |
| Total           | \$1.76                 | \$60.80                | Total           | \$42.46                            | 0.0                  | 1.4                  |
|                 |                        |                        |                 |                                    |                      |                      |