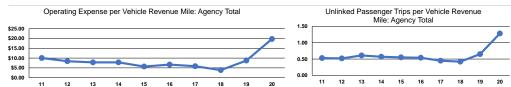

## Service Efficiency

Operating Expenses per Operating Expenses per Mode Vehicle Revenue Mile Vehicle Revenue Hour Demand Response \$19.74 \$60.80 Total \$19.74 \$60.80

|                 | Service Effectiveness                                |                                            |                                            |
|-----------------|------------------------------------------------------|--------------------------------------------|--------------------------------------------|
| Mode            | Operating Expenses<br>per Unlinked<br>Passenger Trip | Unlinked Trips per<br>Vehicle Revenue Mile | Unlinked Trips per<br>Vehicle Revenue Hour |
| Demand Response | \$15.46                                              | 1.3                                        | 3.9                                        |
| Total           | \$15.46                                              | 1.3                                        | 3.9                                        |