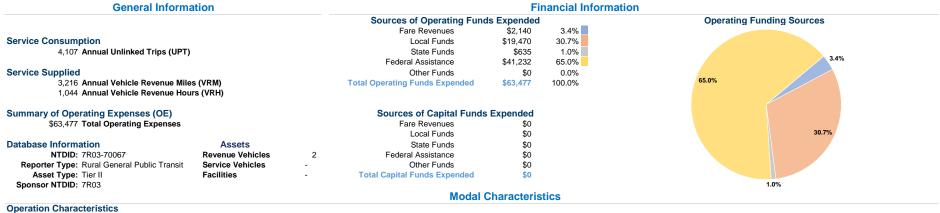

## **Vehicles Operated** at Maximum Service

Directly Purchased Operating Fare Mode Operated Transportation Expenses Revenues \$63,477 \$2,140 Demand Response \$63,477 \$2,140 Total

| Uses of Capital | Annual Unlinked Trips | Annual Vehicle | Annual Vehicle |
|-----------------|-----------------------|----------------|----------------|
| Funds           |                       | Revenue Miles  | Revenue Hours  |
| \$0             | 4,107                 | 3,216          | 1,044          |
| \$0             | 4.107                 | 3,216          | 1.044          |