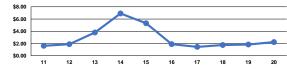

----------------|--------------------------------------------|--|
| Mode            | Operating Expenses<br>per Unlinked<br>Passenger Trip | Unlinked Trips per<br>Vehicle Revenue Mile | Unlinked Trips per<br>Vehicle Revenue Hour |  |
|                 |                                                      |                                            |                                            |  |
| Demand Response | \$70.43                                              | 0.0                                        | 0.5                                        |  |
| Total           | \$70.43                                              | 0.0                                        | 0.5                                        |  |

## Operating Expense per Vehicle Revenue Mile: Agency Total