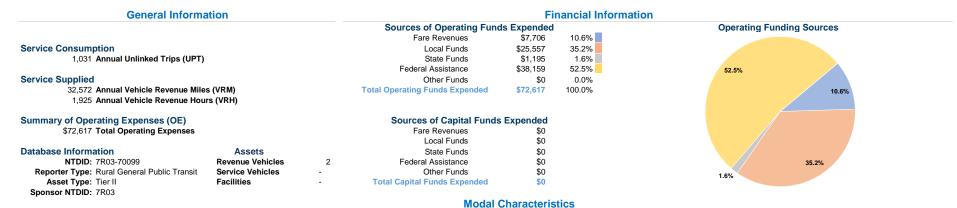

# **Vehicles Operated**

at Maximum Service

| Mode            | Directly<br>Operated | Purchased<br>Transportation | Operating<br>Expenses | Fare<br>Revenues |
|-----------------|----------------------|-----------------------------|-----------------------|------------------|
| Demand Response | 2                    | -                           | \$72,617              | \$7,706          |
| Total           | 2                    | -                           | \$72,617              | \$7,706          |

| Uses of Capital |      | Annual Vehicle        | Annual Vehicle |               |
|-----------------|------|-----------------------|----------------|---------------|
| F               | unds | Annual Unlinked Trips | Revenue Miles  | Revenue Hours |
|                 | \$0  | 1,031                 | 32,572         | 1,925         |
|                 | \$0  | 1,031                 | 32,572         | 1,925         |

#### Service Efficiency

Operating Expenses per Operating Expenses per Vehicle Revenue Mile Vehicle Revenue Hour Mode Demand Response \$2.23 \$37.72 Total \$2.23 \$37.72

|                 | Service Effectiveness                                |                                            |                                            |  |
|-----------------|------------------------------------------------------|--------------------------------------------|--------------------------------------------|--|
| Mode            | Operating Expenses<br>per Unlinked<br>Passenger Trip | Unlinked Trips per<br>Vehicle Revenue Mile | Unlinked Trips per<br>Vehicle Revenue Hour |  |
|                 |                                                      |                                            |                                            |  |
| Demand Response | \$70.43                                              | 0.0                                        | 0.5                                        |  |
| Total           | \$70.43                                              | 0.0                                        | 0.5                                        |  |