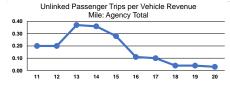

#### Service Efficiency

Operating Expenses per Operating Expenses per Vehicle Revenue Mile Vehicle Revenue Hour Mode Demand Response \$2.23 \$37.72 Total \$2.23 \$37.72

|                 | Service Effectiveness                                |                                            |                                            |  |
|-----------------|------------------------------------------------------|--------------------------------------------|--------------------------------------------|--|
| Mode            | Operating Expenses<br>per Unlinked<br>Passenger Trip | Unlinked Trips per<br>Vehicle Revenue Mile | Unlinked Trips per<br>Vehicle Revenue Hour |  |
|                 |                                                      |                                            |                                            |  |
| Demand Response | \$70.43                                              | 0.0                                        | 0.5                                        |  |
| Total           | \$70.43                                              | 0.0                                        | 0.5                                        |  |