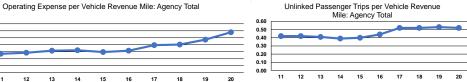

#### **Performance Measures**

\$14.00 \$12.00 \$10.00 \$8.00 \$6.00 \$4.00 \$2.00

#### Service Efficiency

| Mode            | Operating Expenses per<br>Vehicle Revenue Mile | Operating Expenses per<br>Vehicle Revenue Hour |
|-----------------|------------------------------------------------|------------------------------------------------|
| Demand Response | \$11.58                                        | \$96.51                                        |
| Total           | \$11.58                                        | \$96.51                                        |

Unlinked Passenger Trips per Vehicle Revenue