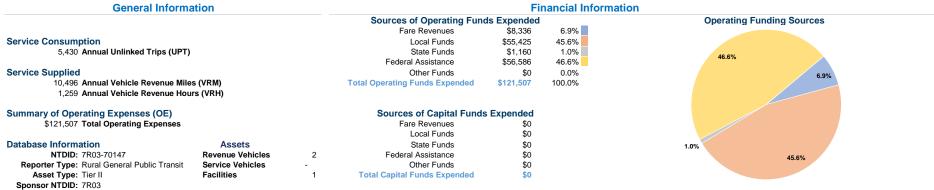

#### at Maximum Service

|                 | Directly | Purchased      | Operating | Fare     | Uses of Capital |              | Annual Vehicle | Annual Vehicle |
|-----------------|----------|----------------|-----------|----------|-----------------|--------------|----------------|----------------|
| Mode            | Operated | Transportation | Expenses  | Revenues | Funds Annual Ur | linked Trips | Revenue Miles  | Revenue Hours  |
| Demand Response | 2        | -              | \$121,507 | \$8,336  | \$0             | 5,430        | 10,496         | 1,259          |
| Total           | 2        |                | \$121,507 | \$8,336  | \$0             | 5,430        | 10,496         | 1,259          |