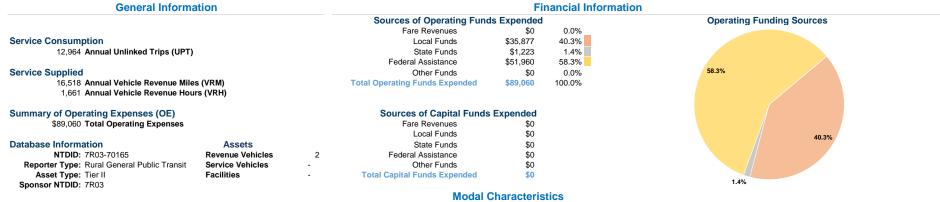

### Vehicles Operated at Maximum Service

 Mode
 Operated Operated
 Purchased Transportation
 Operating Expenses Revenues

 Demand Response
 2
 \$89,060
 \$0

 Total
 2
 \$89,060
 \$0

 
 Uses of Capital Funds
 Annual Unlinked Trips
 Annual Vehicle Revenue Miles
 Annual Vehicle Revenue Hours

 \$0
 12,964
 16,518
 1,661

 \$0
 12,964
 16,518
 1,661

#### Service Efficiency

| Mode            | Operating Expenses per<br>Vehicle Revenue Mile | Operating Expenses per<br>Vehicle Revenue Hour |
|-----------------|------------------------------------------------|------------------------------------------------|
| Demand Response | \$5.39                                         | \$53.62                                        |
| Total           | \$5.39                                         | \$53.62                                        |

|                 | Service Effectiveness                                |                                            |                                            |
|-----------------|------------------------------------------------------|--------------------------------------------|--------------------------------------------|
| Mode            | Operating Expenses<br>per Unlinked<br>Passenger Trip | Unlinked Trips per<br>Vehicle Revenue Mile | Unlinked Trips per<br>Vehicle Revenue Hour |
| Demand Response | \$6.87                                               | 0.8                                        | 7.8                                        |
| Total           | \$6.87                                               | 0.8                                        | 7.8                                        |