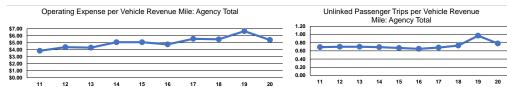

#### Service Efficiency

| Mode            | Operating Expenses per<br>Vehicle Revenue Mile | Operating Expenses per<br>Vehicle Revenue Hour |
|-----------------|------------------------------------------------|------------------------------------------------|
| Demand Response | \$5.39                                         | \$53.62                                        |
| Total           | \$5.39                                         | \$53.62                                        |

|                 | Service Effectiveness                                |                                            |                                            |
|-----------------|------------------------------------------------------|--------------------------------------------|--------------------------------------------|
| Mode            | Operating Expenses<br>per Unlinked<br>Passenger Trip | Unlinked Trips per<br>Vehicle Revenue Mile | Unlinked Trips per<br>Vehicle Revenue Hour |
| Demand Response | \$6.87                                               | 0.8                                        | 7.8                                        |
| Total           | \$6.87                                               | 0.8                                        | 7.8                                        |