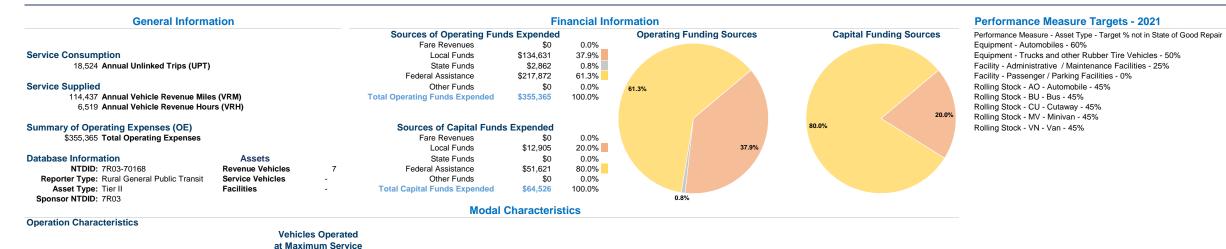

https://scottcountytransitsystem.weebly.com/ 105 East Center

Sikeston, Mo 63801

Performance Measures

Scott County Transit System, Inc. 2020 Annual Agency Profile

|                 | Directly | Purchased      | Operating | Fare     | Uses of Capital |                | Annual Vehicle | Annual Vehicle |
|-----------------|----------|----------------|-----------|----------|-----------------|----------------|----------------|----------------|
| Mode            | Operated | Transportation | Expenses  | Revenues | Funds Annual L  | Jnlinked Trips | Revenue Miles  | Revenue Hours  |
| Demand Response | 7        | -              | \$355,365 | \$0      | \$64,526        | 18,524         | 114,437        | 6,519          |
| Total           | 7        |                | \$355,365 | \$0      | \$64,526        | 18,524         | 114,437        | 6,519          |
|                 |          |                |           |          |                 |                |                |                |