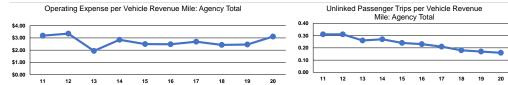

|                 | Service Eff            | iciency                |                 | Service Effectiveness              |                      |                      |
|-----------------|------------------------|------------------------|-----------------|------------------------------------|----------------------|----------------------|
|                 | Operating Expenses per | Operating Expenses per |                 | Operating Expenses<br>per Unlinked | Unlinked Trips per   | Unlinked Trips per   |
| Mode            | Vehicle Revenue Mile   | Vehicle Revenue Hour   | Mode            | Passenger Trip                     | Vehicle Revenue Mile | Vehicle Revenue Hour |
| Demand Response | \$3.11                 | \$54.51                | Demand Response | \$19.18                            | 0.2                  | 2.8                  |
| Total           | \$3.11                 | \$54.51                | Total           | \$19.18                            | 0.2                  | 2.8                  |