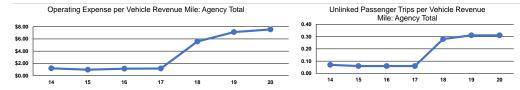

Operating

Expenses

\$68,070

\$68,070

Transportation

**Performance Measures** 

Service Efficiency Service Effectiveness **Operating Expenses** Operating Expenses per Operating Expenses per per Unlinked Unlinked Trips per Unlinked Trips per Vehicle Revenue Mile Vehicle Revenue Hour Mode Passenger Trip Vehicle Revenue Mile Vehicle Revenue Hour Demand Response \$7.55 \$65.51 Demand Response \$24.58 0.3 2.7 \$7.55 \$65.51 **Total** \$24.58 0.3 2.7