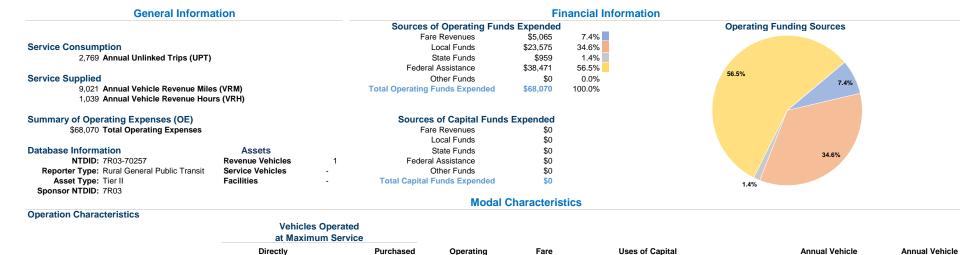

Operating

Expenses

\$68,070

\$68,070

Transportation

**Performance Measures** 

Service Efficiency Service Effectiveness **Operating Expenses** Operating Expenses per Operating Expenses per per Unlinked Unlinked Trips per Unlinked Trips per Vehicle Revenue Mile Vehicle Revenue Hour Mode Passenger Trip Vehicle Revenue Mile Vehicle Revenue Hour Demand Response \$7.55 \$65.51 Demand Response \$24.58 0.3 2.7 \$7.55 \$65.51 **Total** \$24.58 0.3 2.7