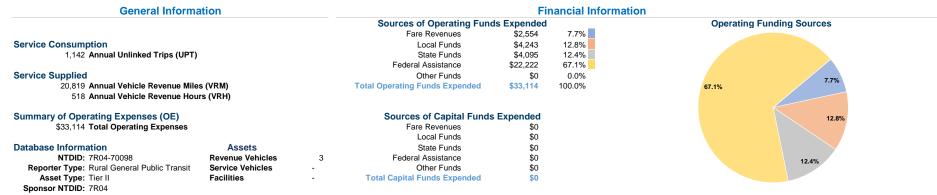

# **Vehicles Operated**

at Maximum Service

|                 | Directly | Purchased      | Operating | Fare     | Uses of Capital      |         | Annual Vehicle | Annual Vehicle |
|-----------------|----------|----------------|-----------|----------|----------------------|---------|----------------|----------------|
| Mode            | Operated | Transportation | Expenses  | Revenues | Funds Annual Unlinke | d Trips | Revenue Miles  | Revenue Hours  |
| Demand Response | 3        | -              | \$33,114  | \$2,554  | \$0                  | 1,142   | 20,819         | 518            |
| Total           | 3        | -              | \$33,114  | \$2,554  | <b>\$0</b>           | 1,142   | 20,819         | 518            |

#### Service Efficiency

|                 | Operating Expenses per | Operating Expenses per |
|-----------------|------------------------|------------------------|
| Mode            | Vehicle Revenue Mile   | Vehicle Revenue Hour   |
| Demand Response | \$1.59                 | \$63.93                |
| Total           | \$1.59                 | \$63.93                |