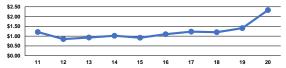

|-----------------|------------------------|------------------------|
| Mode            | Vehicle Revenue Mile   | Vehicle Revenue Hour   |
| Demand Response | \$2.33                 | \$57.98                |
| Total           | \$2.33                 | \$57.98                |



**Performance Measure Targets - 2021** 

Facility - Administrative / Maintenance Facilities - 0%

Rolling Stock - SV - Sports Utility Vehicle - 50%

Rolling Stock - AO - Automobile - 50%

Rolling Stock - CU - Cutaway - 25%

Rolling Stock - MV - Minivan - 35%

Rolling Stock - BU - Bus - 50%

Rolling Stock - VN - Van - 80%

Equipment - Trucks and other Rubber Tire Vehicles - 100%

Performance Measure - Asset Type - Target % not in State of Good Repair

## Operating Expense per Vehicle Revenue Mile: Agency Total