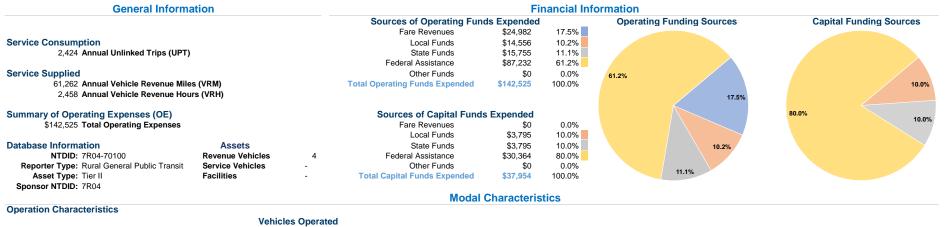

903 Bailey St

Hitch & Hay Public Transit 2020 Annual Agency Profile

P.O. Box 81 Stratton, Ne 69043-5121



## at Maximum Service

|                 | Directly | Purchased      | Operating | Fare     |
|-----------------|----------|----------------|-----------|----------|
| Mode            | Operated | Transportation | Expenses  | Revenues |
| Demand Response | 4        | -              | \$142,525 | \$24,982 |
| Total           | 4        | •              | \$142,525 | \$24,982 |

| Purchased      | Operating | Fare     | Uses of Capital |                       | Annual Vehicle | Annual Vehicle |
|----------------|-----------|----------|-----------------|-----------------------|----------------|----------------|
| Transportation | Expenses  | Revenues | Funds           | Annual Unlinked Trips | Revenue Miles  | Revenue Hours  |
| -              | \$142,525 | \$24,982 | \$37,954        | 2,424