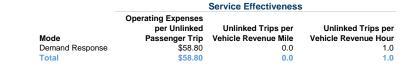

## Service Efficiency

|                 | Operating Expenses per | Operating Expenses per |
|-----------------|------------------------|------------------------|
| Mode            | Vehicle Revenue Mile   | Vehicle Revenue Hour   |
| Demand Response | \$2.33                 | \$57.98                |
| Total           | \$2.33                 | \$57.98                |