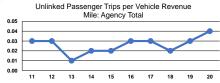

-----------------|------------------------|------------------------|
| Mode            | Vehicle Revenue Mile   | Vehicle Revenue Hour   |
| Demand Response | \$2.33                 | \$57.98                |
| Total           | \$2.33                 | \$57.98                |



**Performance Measure Targets - 2021** 

Facility - Administrative / Maintenance Facilities - 0%

Rolling Stock - SV - Sports Utility Vehicle - 50%

Rolling Stock - AO - Automobile - 50%

Rolling Stock - CU - Cutaway - 25%

Rolling Stock - MV - Minivan - 35%

Rolling Stock - BU - Bus - 50%

Rolling Stock - VN - Van - 80%

Equipment - Trucks and other Rubber Tire Vehicles - 100%

Performance Measure - Asset Type - Target % not in State of Good Repair

## Operating Expense per Vehicle Revenue Mile: Agency Total