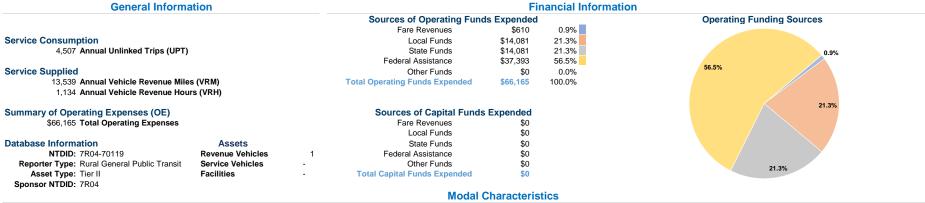

#### Service Efficiency

| Operating Expenses per<br>Vehicle Revenue Mile | Operating Expenses per<br>Vehicle Revenue Hour |  |
|------------------------------------------------|------------------------------------------------|--|
| \$4.89                                         | \$58.35                                        |  |
| \$4.89                                         | \$58.35                                        |  |