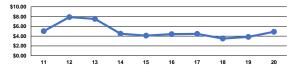

|                 | Service Effectiveness                                |                                            |                                            |  |  |  |
|-----------------|------------------------------------------------------|--------------------------------------------|--------------------------------------------|--|--|--|
| Mode            | Operating Expenses<br>per Unlinked<br>Passenger Trip | Unlinked Trips per<br>Vehicle Revenue Mile | Unlinked Trips per<br>Vehicle Revenue Hour |  |  |  |
| Demand Response | \$14.68                                              | 0.3                                        | 4.0                                        |  |  |  |
| Total           | \$14.68                                              | 0.3                                        | 4.0                                        |  |  |  |