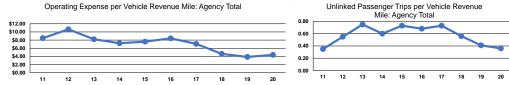

## Performance Measures

|                 | Service Effi                                   | ciency                                         |                 | Service Effectiveness              |                                            |                                            |
|-----------------|------------------------------------------------|------------------------------------------------|-----------------|------------------------------------|--------------------------------------------|--------------------------------------------|
| Mode            | Operating Expenses per<br>Vehicle Revenue Mile | Operating Expenses per<br>Vehicle Revenue Hour | Mode            | Operating Expenses<br>per Unlinked | Unlinked Trips per<br>Vehicle Revenue Mile | Unlinked Trips per<br>Vehicle Revenue Hour |
|                 |                                                |                                                |                 |                                    | venicle Revenue Mile                       | venicle Revenue Hour                       |
| Demand Response | \$4.38                                         | \$17.50                                        | Demand Response | \$12.27                            | 0.4                                        | 1.4                                        |
| Total           | \$4.38                                         | \$17.50                                        | Total           | \$12.27                            | 0.4                                        | 1.4                                        |
|                 |                                                |                                                |                 |                                    |                                            |                                            |