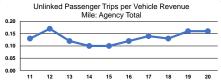

## Service Efficiency

Operating Expenses per Operating Expenses per Vehicle Revenue Mile Vehicle Revenue Hour Mode Demand Response \$2.24 \$25.77 Total \$2.24 \$25.77

|                 | Service Effectiveness              |                      |                      |  |
|-----------------|------------------------------------|----------------------|----------------------|--|
|                 | Operating Expenses<br>per Unlinked | Unlinked Trips per   | Unlinked Trips per   |  |
| Mode            | Passenger Trip                     | Vehicle Revenue Mile | Vehicle Revenue Hour |  |
| Demand Response | \$14.13                            | 0.2                  | 1.8                  |  |
| Total           | \$14.13                            | 0.2                  | 1.8                  |  |