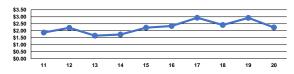

### Operating Expense per Vehicle Revenue Mile: Agency Total

## Service Efficiency

Operating Expenses per Operating Expenses per Vehicle Revenue Mile Vehicle Revenue Hour Mode Demand Response \$2.24 \$25.77 Total \$2.24 \$25.77

|                 | Service Effectiveness              |                      |                      |  |
|-----------------|------------------------------------|----------------------|----------------------|--|
|                 | Operating Expenses<br>per Unlinked | Unlinked Trips per   | Unlinked Trips per   |  |
| Mode            | Passenger Trip                     | Vehicle Revenue Mile | Vehicle Revenue Hour |  |
| Demand Response | \$14.13                            | 0.2                  | 1.8                  |  |
| Total           | \$14.13                            | 0.2                  | 1.8                  |  |