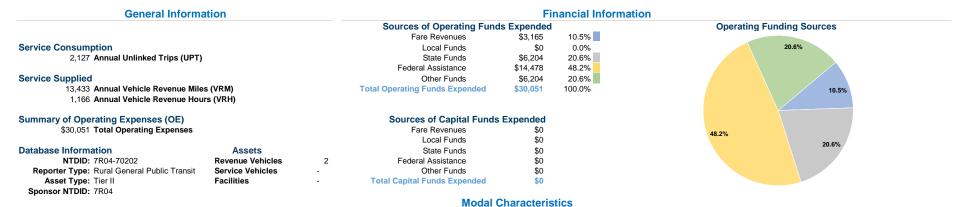

#### **Vehicles Operated** at Maximum Service

Directly Operating Fare Purchased Mode Operated Transportation Expenses Revenues Demand Response \$30,051 \$3,165 \$30.051 \$3,165 Total

| Uses of Capital |                       | Annual Vehicle | Annual Vehicle |
|-----------------|-----------------------|----------------|----------------|
| Funds           | Annual Unlinked Trips | Revenue Miles  | Revenue Hours  |
| \$0             | 2,127                 | 13,433         | 1,166          |
| \$0             | 2,127                 | 13,433         | 1,166          |

## Service Efficiency

Operating Expenses per Operating Expenses per Vehicle Revenue Mile Vehicle Revenue Hour Mode Demand Response \$2.24 \$25.77 Total \$2.24 \$25.77

|                 | Service Effectiveness              |                      |                      |  |
|-----------------|------------------------------------|----------------------|----------------------|--|
|                 | Operating Expenses<br>per Unlinked | Unlinked Trips per   | Unlinked Trips per   |  |
| Mode            | Passenger Trip                     | Vehicle Revenue Mile | Vehicle Revenue Hour |  |
| Demand Response | \$14.13                            | 0.2                  | 1.8                  |  |
| Total           | \$14.13                            | 0.2                  | 1.8                  |  |