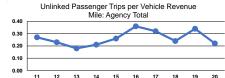

### Service Efficiency

|                 | Service Eff            | ficiency               |                 | Service Effectiveness |                      |                      |
|-----------------|------------------------|------------------------|-----------------|-----------------------|----------------------|----------------------|
|                 |                        |                        |                 | Operating Expenses    |                      |                      |
|                 | Operating Expenses per | Operating Expenses per |                 | per Unlinked          | Unlinked Trips per   | Unlinked Trips per   |
| Mode            | Vehicle Revenue Mile   | Vehicle Revenue Hour   | Mode            | Passenger Trip        | Vehicle Revenue Mile | Vehicle Revenue Hour |
| Demand Response | \$4.59                 | \$85.26                | Demand Response | \$20.48               | 0.2                  | 4.2                  |
| Total           | \$4.59                 | \$85.26                | Total           | \$20.48               | 0.2                  | 4.2                  |
|                 |                        |                        |                 |                       |                      |                      |