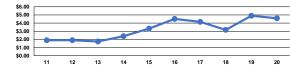

### Service Efficiency

|                 | Service Eff            | ficiency               |                 | Service Effectiveness |                      |                      |
|-----------------|------------------------|------------------------|-----------------|-----------------------|----------------------|----------------------|
|                 |                        |                        |                 | Operating Expenses    |                      |                      |
|                 | Operating Expenses per | Operating Expenses per |                 | per Unlinked          | Unlinked Trips per   | Unlinked Trips per   |
| Mode            | Vehicle Revenue Mile   | Vehicle Revenue Hour   | Mode            | Passenger Trip        | Vehicle Revenue Mile | Vehicle Revenue Hour |
| Demand Response | \$4.59                 | \$85.26                | Demand Response | \$20.48               | 0.2                  | 4.2                  |
| Total           | \$4.59                 | \$85.26                | Total           | \$20.48               | 0.2                  | 4.2                  |
|                 |                        |                        |                 |                       |                      |                      |