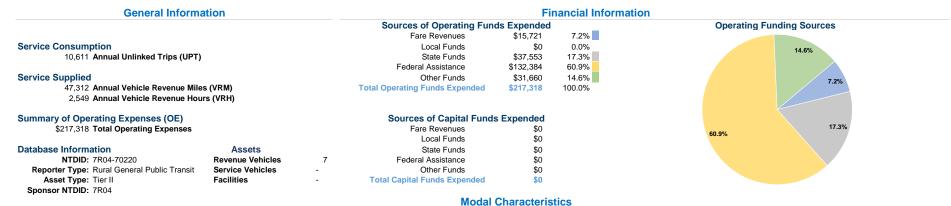

## **Vehicles Operated** at Maximum Service

| Mode            | Directly<br>Operated | Purchased<br>Transportation | Operating<br>Expenses | Fare<br>Revenues | Uses of Capital<br>Funds Annual Unlinked Trips | Annual Vehicle<br>Revenue Miles | Annual Vehicle<br>Revenue Hours |
|-----------------|----------------------|-----------------------------|-----------------------|------------------|------------------------------------------------|---------------------------------|---------------------------------|
| Demand Response | 5                    | · -                         | \$217,318             | \$15,721         | \$0 10,611                                     | 47,312                          | 2,549                           |
| Total           | 5                    |                             | \$217,318             | \$15,721         | <b>\$0</b> 10,611                              | 47,312                          | 2,549                           |

### Service Efficiency

|                 | Service Eff            | ficiency               |                 | Service Effectiveness |                      |                      |
|-----------------|------------------------|------------------------|-----------------|-----------------------|----------------------|----------------------|
|                 |                        |                        |                 | Operating Expenses    |                      |                      |
|                 | Operating Expenses per | Operating Expenses per |                 | per Unlinked          | Unlinked Trips per   | Unlinked Trips per   |
| Mode            | Vehicle Revenue Mile   | Vehicle Revenue Hour   | Mode            | Passenger Trip        | Vehicle Revenue Mile | Vehicle Revenue Hour |
| Demand Response | \$4.59                 | \$85.26                | Demand Response | \$20.48               | 0.2                  | 4.2                  |
| Total           | \$4.59                 | \$85.26                | Total           | \$20.48               | 0.2                  | 4.2                  |
|                 |                        |                        |                 |                       |                      |                      |