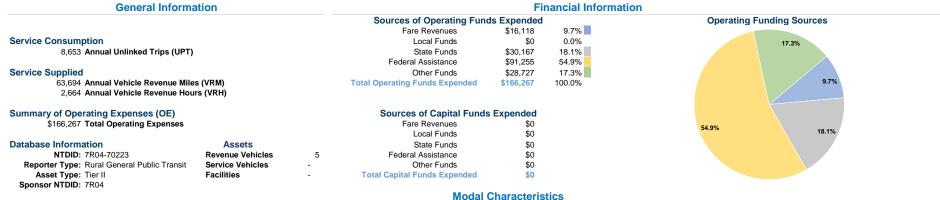

## **Vehicles Operated** at Maximum Service

| Mode            | Directly<br>Operated | Purchased<br>Transportation | Operating<br>Expenses | Fare<br>Revenues |
|-----------------|----------------------|-----------------------------|-----------------------|------------------|
| Demand Response | 5                    | -                           | \$166,267             | \$16,118         |
| Total           | 5                    | -                           | \$166,267             | \$16,118         |

**Uses of Capital** 

\$0

\$0

Funds Annual Unlinked Trips

Operating Expenses

8,653

8,653

**Annual Vehicle** 

Revenue Miles

Service Effectiveness

63,694

63,694

**Annual Vehicle** 

Revenue Hours

2,664

2,664