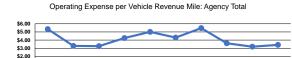

#### Service Efficiency

|                 | Operating Expenses per | Operating Expenses per |
|-----------------|------------------------|------------------------|
| Mode            | Vehicle Revenue Mile   | Vehicle Revenue Hour   |
| Demand Response | \$3.41                 | \$56.75                |
| Total           | \$3.41                 | \$56.75                |