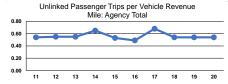

### Service Effectiveness

| Mode            | Operating Expenses<br>per Unlinked<br>Passenger Trip | Unlinked Trips per<br>Vehicle Revenue Mile | Unlinked Trips per<br>Vehicle Revenue Hour |
|-----------------|------------------------------------------------------|--------------------------------------------|--------------------------------------------|
| Demand Response | \$6.35                                               | 0.5                                        | 8.9                                        |
| Total           | \$6.35                                               | 0.5                                        | 8.9                                        |