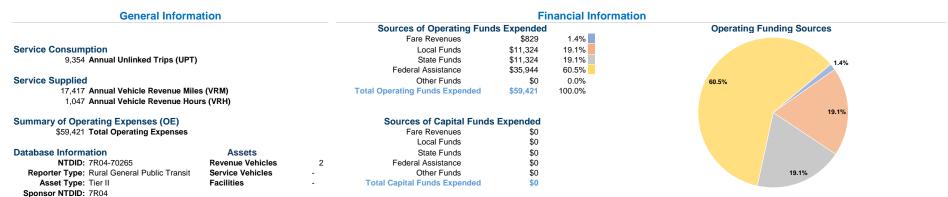

# **Vehicles Operated**

at Maximum Service

| Directly | Purchased                      | Operating | Fare                                          |
|----------|--------------------------------|-----------|-----------------------------------------------|
| Operated | Transportation                 | Expenses  | Revenues                                      |
| 2        | -                              | \$59,421  | \$829                                         |
| 2        | -                              | \$59,421  | \$829                                         |
|          | Directly<br>Operated<br>2<br>2 |           | Operated Transportation Expenses 2 - \$59,421 |

| Uses of Capital | of Capital Annual Vehicle |               | Annual Vehicle |
|-----------------|---------------------------|---------------|----------------|
| Funds           | Annual Unlinked Trips     | Revenue Miles | Revenue Hours  |
| \$0             | 9,354                     | 17,417        | 1,047          |
| \$0             | 9,354                     | 17,417        | 1,047          |

#### Service Efficiency

|                 | Operating Expenses per | Operating Expenses per |
|-----------------|------------------------|------------------------|
| Mode            | Vehicle Revenue Mile   | Vehicle Revenue Hour   |
| Demand Response | \$3.41                 | \$56.75                |
| Total           | \$3.41                 | \$56.75                |

### Service Effectiveness

| Mode            | Operating Expenses<br>per Unlinked<br>Passenger Trip | Unlinked Trips per<br>Vehicle Revenue Mile | Unlinked Trips per<br>Vehicle Revenue Hour |
|-----------------|------------------------------------------------------|--------------------------------------------|--------------------------------------------|
| Demand Response | \$6.35                                               | 0.5                                        | 8.9                                        |
| Total           | \$6.35                                               | 0.5                                        | 8.9                                        |