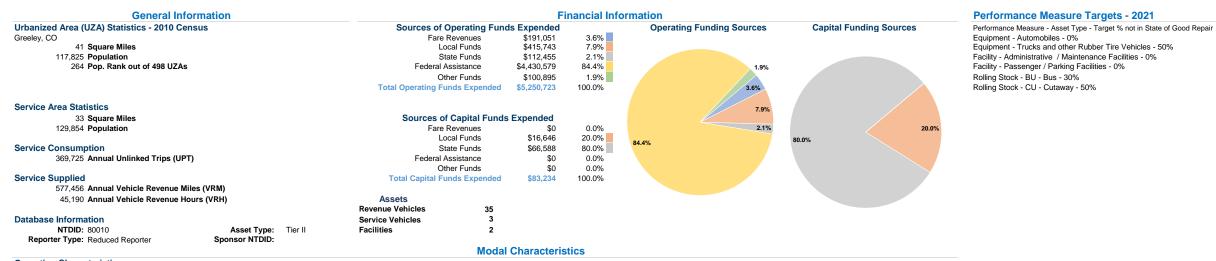

http://www.greelevevanstransit.com/ 1001 11Th Ave Greeley, Co 80631-3823

Average Fleet Age

in Years<sup>a</sup>

6.0

4.6

**Operation Characteristics** 

Vehicles Operated at Maximum Service Uses of Directly Purchased Fare Capital Annual Annual Vehicle Annual Vehicle Operating Mode Operated Transportation Expenses Revenues Funds Unlinked Trips **Revenue Miles Revenue Hours** Demand Response \$978,425 \$32,783 \$83,234 97,998 10,526 16,190 7 Bus 19 \$4,272,298 \$158,268 \$0 353,535 479,458 34,664 \$83.234 Total 26 \$5,250,723 \$191,051 369,725 577,456 45,190