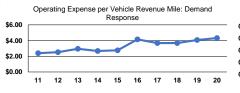

# **Performance Measures**

|                 | Operating Expenses per | Operating Expenses per |  |  |  |  |
|-----------------|------------------------|------------------------|--|--|--|--|
| Mode            | Vehicle Revenue Mile   | Vehicle Revenue Hour   |  |  |  |  |
| Demand Response | \$4.32                 | \$63.17                |  |  |  |  |
| Bus             | \$4.22                 | \$63.77                |  |  |  |  |
| Total           | \$4.23                 | \$63.71                |  |  |  |  |