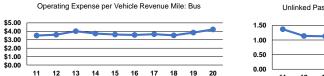

# **Performance Measures**

|                 | Operating Expenses per | Operating Expenses per |  |  |  |  |
|-----------------|------------------------|------------------------|--|--|--|--|
| Mode            | Vehicle Revenue Mile   | Vehicle Revenue Hour   |  |  |  |  |
| Demand Response | \$4.32                 | \$63.17                |  |  |  |  |
| Bus             | \$4.22                 | \$63.77                |  |  |  |  |
| Total           | \$4.23                 | \$63.71                |  |  |  |  |