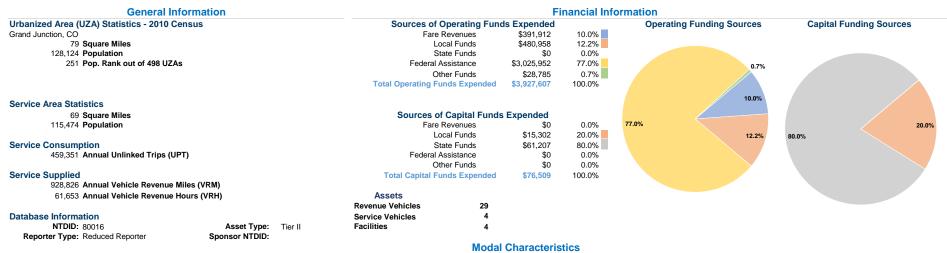

### **Vehicles Operated** at Maximum Service

Service Efficiency

|                 | at maximu | II OCI VICC    |             |           |          |                |                |                |                       |
|-----------------|-----------|----------------|-------------|-----------|----------|----------------|----------------|----------------|-----------------------|
|                 |           |                |             |           | Uses of  |                |                |                |                       |
|                 | Directly  | Purchased      | Operating   | Fare      | Capital  | Annual         | Annual Vehicle | Annual Vehicle | Average Fleet Age     |
| Mode            | Operated  | Transportation | Expenses    | Revenues  | Funds    | Unlinked Trips | Revenue Miles  | Revenue Hours  | in Years <sup>a</sup> |
| Demand Response | -         | 8              | \$445,824   | \$48,839  | \$0      | 16,593         | 103,168        | 7,058          | 4.5                   |
| Bus             | -         | 13             | \$3,481,783 | \$343,073 | \$76,509 | 442,758        | 825,658        | 54,595         | 4.3                   |
| Total           | -         | 21             | \$3,927,607 | \$391,912 | \$76,509 | 459,351        | 928,826        | 61,653         |                       |