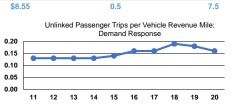

Mode

Bus

Total

Demand Response

0.2

0.5

Unlinked Trips per

2.4

8.1

Vehicle Revenue Hour

Service Effectiveness

Unlinked Trips per

Vehicle Revenue Mile

Operating Expenses per Unlinked

Passenger Trip

\$26.87