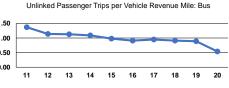

Mode

Bus

Total

Demand Response

0.2

0.5

Unlinked Trips per

2.4

8.1

Vehicle Revenue Hour

Service Effectiveness

Unlinked Trips per

Vehicle Revenue Mile

Operating Expenses per Unlinked

Passenger Trip

\$26.87