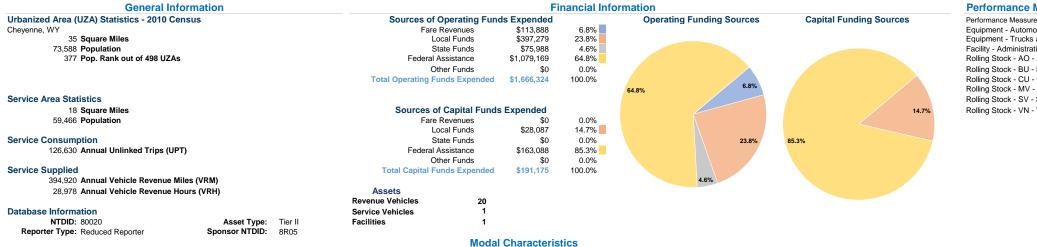

http://www.cheyennecity.org/transit 2101 O'Neil Ave Cheyenne, Wy 82001-3512



## **Operation Characteristics**

Vehicles Operated at Maximum Service Uses of Directly Purchased Fare Capital Annual Annual Vehicle Annual Vehicle Average Fleet Age Operating Mode Operated Transportation Expenses Revenues Funds Unlinked Trips **Revenue Miles Revenue Hours** in Years<sup>a</sup> Demand Response \$666,529 \$37,512 \$76,470 18.585 134,570 12,724 10 Bus 8 \$999,795 \$76,376 \$114,705 108,045 260,350 16,254 \$191,175 394.920 Total 18 \$1,666,324 \$113,888 126.630 28,978

## Performance Measures

|                                                   | Service Efficie                                        | ncy                    |                                                                | Service Effectiveness              |