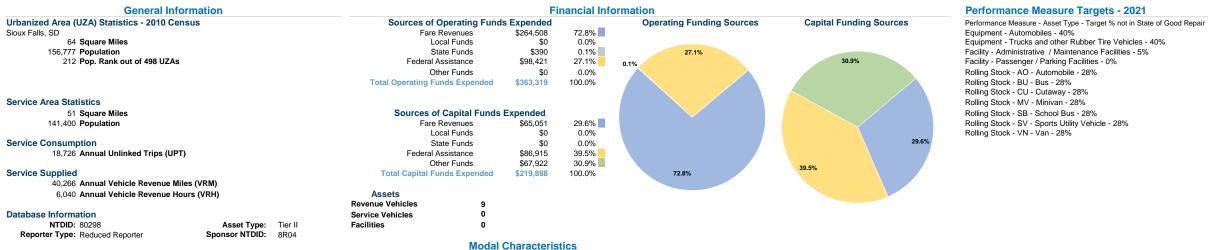

## **Operation Characteristics**

|                          | Vehicles O<br>at Maximum |                             |                               |                               |                               |                          |                                 |                                 |                                            |
|--------------------------|--------------------------|-----------------------------|-------------------------------|-------------------------------|-------------------------------|--------------------------|---------------------------------|---------------------------------|--------------------------------------------|
| Mode                     | Directly<br>Operated     | Purchased<br>Transportation | Operating<br>Expenses         | Fare<br>Revenues              | Uses of<br>Capital<br>Funds   | Annual<br>Unlinked Trips | Annual Vehicle<br>Revenue Miles | Annual Vehicle<br>Revenue Hours | Average Fleet Age<br>in Years <sup>a</sup> |
| Demand Response<br>Total | 6<br>6                   | -                           | \$363,319<br><b>\$363,319</b> | \$329,559<br><b>\$329,559</b> | \$219,888<br><b>\$219,888</b> | 18,726<br>18,726         | 40,266<br>40,266                | 6,040<br>6,040                  | 5.3                                        |