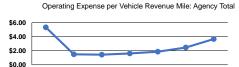

## Service Efficiency

| Operating Expenses per |
|------------------------|
| Vehicle Revenue Hour   |
| \$53.66                |
| \$53.66                |
|                        |

|                 | Service Effectiveness                                |                                            |                                            |  |  |  |
|-----------------|------------------------------------------------------|--------------------------------------------|--------------------------------------------|--|--|--|
| Mode            | Operating Expenses<br>per Unlinked<br>Passenger Trip | Unlinked Trips per<br>Vehicle Revenue Mile | Unlinked Trips per<br>Vehicle Revenue Hour |  |  |  |
| Demand Response | \$80.42                                              | 0.0                                        | 0.7                                        |  |  |  |
| Total           | \$80.42                                              | 0.0                                        | 0.7                                        |  |  |  |