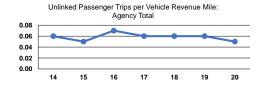

## Service Efficiency

| Operating Expenses per |
|------------------------|
| Vehicle Revenue Hour   |
| \$53.66                |
| \$53.66                |
|                        |

|                 | Service Effectiveness                                |                                            |                                            |  |  |  |
|-----------------|------------------------------------------------------|--------------------------------------------|--------------------------------------------|--|--|--|
| Mode            | Operating Expenses<br>per Unlinked<br>Passenger Trip | Unlinked Trips per<br>Vehicle Revenue Mile | Unlinked Trips per<br>Vehicle Revenue Hour |  |  |  |
| Demand Response | \$80.42                                              | 0.0                                        | 0.7                                        |  |  |  |
| Total           | \$80.42                                              | 0.0                                        | 0.7                                        |  |  |  |