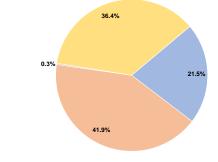

# Sources of Capital Funds Expended Fare Revenues \$0 Local Funds \$0 State Funds \$0

Federal Assistance \$0
Other Funds \$0
Total Capital Funds Expended \$0

Ms. Jessica Alberts

**Performance Measure Targets - 2021** 

# Vehicles Operated at Maximum Service

Asset Type: Tier II

Sponsor NTDID:

|                 | at wax   | annum oci vicc |           |           |         |                |                |                |                       |
|-----------------|----------|----------------|-----------|-----------|---------|----------------|----------------|----------------|-----------------------|
|                 |          |                |           |           | Uses of |                |                |                |                       |
|                 | Directly | Purchased      | Operating | Fare      | Capital | Annual         | Annual Vehicle | Annual Vehicle | Average Fleet Age     |
| Mode            | Operated | Transportation | Expenses  | Revenues  | Funds   | Unlinked Trips | Revenue Miles  | Revenue Hours  | in Years <sup>a</sup> |
| Demand Response | 5        | -              | \$514,706 | \$110,549 | \$0     | 6,400          | 140,407        | 9,592          | 1.9                   |
| Total           | 5        | -              | \$514,706 | \$110,549 | \$0     | 6,400          | 140,407        | 9,592          |                       |