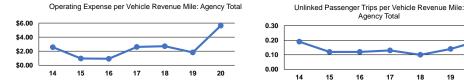

## Performance Measures

|                 | Service Efficie        | ncy                    |                 | Service Effectiveness |                      |                      |
|-----------------|------------------------|------------------------|-----------------|-----------------------|----------------------|----------------------|
|                 |                        |                        |                 | Operating Expenses    |                      |                      |
|                 | Operating Expenses per | Operating Expenses per |                 | per Unlinked          | Unlinked Trips per   | Unlinked Trips per   |
| Mode            | Vehicle Revenue Mile   | Vehicle Revenue Hour   | Mode            | Passenger Trip        | Vehicle Revenue Mile | Vehicle Revenue Hour |
| Demand Response | \$5.58                 | \$177.79               | Demand Response | \$25.03               | 0.2                  | 7.1                  |
| Bus             | \$5.68                 | \$216.68               | Bus             | \$31.12               | 0.2                  | 7.0                  |
| Total           | \$5.64                 | \$197.18               | Total           | \$28.04               | 0.2                  | 7.0                  |
|                 |                        |                        |                 |                       |                      |                      |