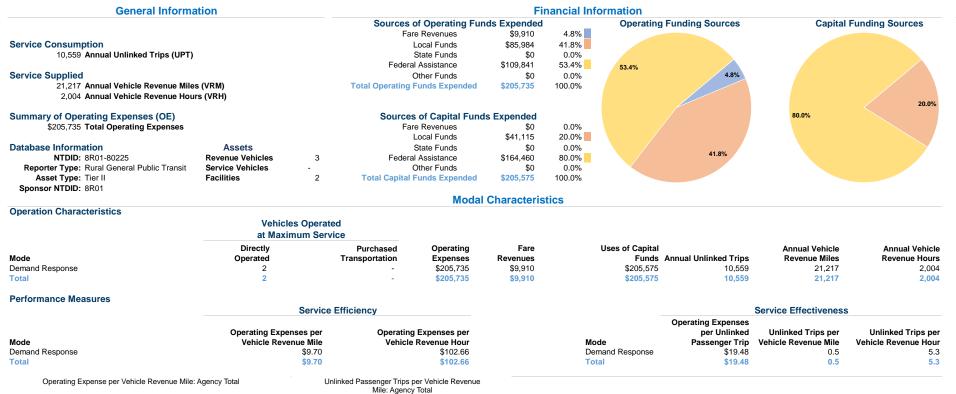

## City of La Junta 2020 Annual Agency Profile

601 Colorado Ave P.O. Box 489 La Junta, Co 81050-2309

> \$12.00 \$10.00 \$8.00 \$6.00 \$4.00 \$2.00 \$0.00



## **Performance Measure Targets - 2021**

Performance Measure - Asset Type - Target % not in State of Good Repair

Equipment - Automobiles - 63%

Equipment - Trucks and other Rubber Tire Vehicles - 22%

Facility - Administrative / Maintenance Facilities - 8%

Facility - Passenger / Parking Facilities - 2%

Rolling Stock - AO - Automobile - 31%

Rolling Stock - BR - Over-the-road Bus - 21%

Rolling Stock - BU - Bus - 30%

Rolling Stock - CU - Cutaway - 26% Rolling Stock - MV - Minivan - 29%

Rolling Stock - OR - Other - 23%

Rolling Stock - SB - School Bus - 100%

Rolling Stock - SV - Sports Utility Vehicle - 25%

Rolling Stock - TR - Aerial Tramway - 87%

Rolling Stock - VN - Van - 15%