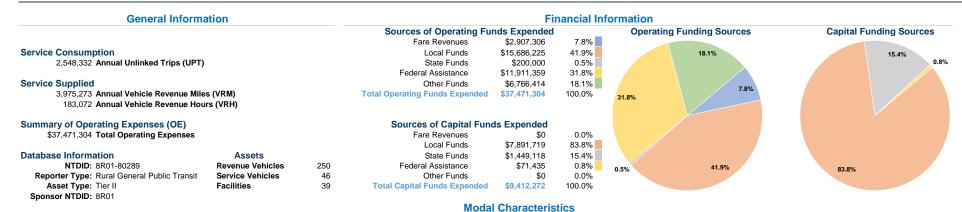

#### **Vehicles Operated** at Maximum Service

| Mode              | Directly<br>Operated | Purchased<br>Transportation | Operating<br>Expenses | Fare<br>Revenues | Uses of Capital<br>Funds Annua | I Unlinked Trips | Annual Vehicle<br>Revenue Miles | Annual Vehicle<br>Revenue Hours |
|-------------------|----------------------|-----------------------------|-----------------------|------------------|--------------------------------|------------------|---------------------------------|---------------------------------|
| Commuter Bus      | 36                   | -                           | \$18,063,905          | \$1,183,298      | \$4,739,956                    | 859,742          | 1,713,747                       | 70,045                          |
| Demand Response   | 8                    | -                           | \$747,541             | \$0              | \$21,230                       | 10,092           | 29,979                          | 3,689                           |
| Bus               | 33                   | -                           | \$9,414,011           | \$725,938        | \$1,576,710                    | 1,204,873        | 703,320                         | 61,224                          |
| Bus Rapid Transit | 26                   | -                           | \$9,245,847           | \$998,070        | \$3,074,376                    | 473,625          | 1,528,227                       | 48,114                          |
| Total             | 103                  | -                           | \$37,471,304          | \$2,907,306      | \$9,412,272                    | 2,548,332        | 3,975,273                       | 183,072                         |