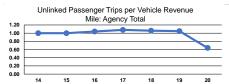

## Service Effectiveness

| Mode              | Operating Expenses<br>per Unlinked<br>Passenger Trip | Unlinked Trips per<br>Vehicle Revenue Mile | Unlinked Trips per<br>Vehicle Revenue Hour |
|-------------------|------------------------------------------------------|--------------------------------------------|--------------------------------------------|
| Commuter Bus      | \$21.01                                              | 0.5                                        | 12.3                                       |
| Demand Response   | \$74.07                                              | 0.3                                        | 2.7                                        |
| Bus               | \$7.81                                               | 1.7                                        | 19.7                                       |
| Bus Rapid Transit | \$19.52                                              | 0.3                                        | 9.8                                        |
| Total             | \$14.70                                              | 0.6                                        | 13.9                                       |