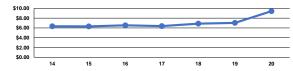

# Service Efficiency

| Mode              | Operating Expenses per<br>Vehicle Revenue Mile | Operating Expenses per<br>Vehicle Revenue Hour |
|-------------------|------------------------------------------------|------------------------------------------------|
| Commuter Bus      | \$10.54                                        | \$257.89                                       |
| Demand Response   | \$24.94                                        | \$202.64                                       |
| Bus               | \$13.39                                        | \$153.76                                       |
| Bus Rapid Transit | \$6.05                                         | \$192.17                                       |
| Total             | \$9.43                                         | \$204.68                                       |