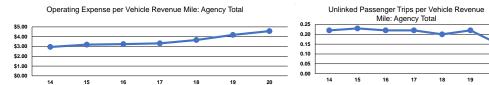

## Performance Measures

|                 | Service Eff            |                        |                 | Service Effectiveness              |                      |   |
|-----------------|------------------------|------------------------|-----------------|------------------------------------|----------------------|---|
|                 | Operating Expenses per | Operating Expenses per |                 | Operating Expenses<br>per Unlinked | Unlinked Trips per   |   |
| Mode            | Vehicle Revenue Mile   | Vehicle Revenue Hour   | Mode            | Passenger Trip                     | Vehicle Revenue Mile | Ņ |
| Demand Response | \$4.46                 | \$57.27                | Demand Response | \$40.94                            | 0.1                  |   |
| Bus             | \$4.98                 | \$50.91                | Bus             | \$18.16                            | 0.3                  |   |
| Total           | \$4.57                 | \$55.60                | Total           | \$31.43                            | 0.1                  |   |