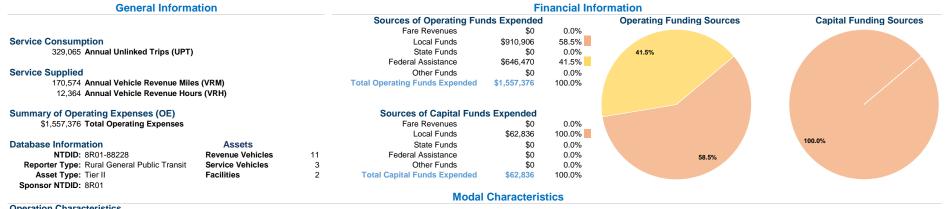

### Service Efficiency

|                        |                        |       | Operating Expenses |                      |
|------------------------|------------------------|-------|--------------------|----------------------|
| Operating Expenses per | Operating Expenses per |       | per Unlinked       | Unlinked Trips per   |
| Vehicle Revenue Mile   | Vehicle Revenue Hour   | Mode  | Passenger Trip     | Vehicle Revenue Mile |
| \$9.13                 | \$125.96               | Bus   | \$4.73             | 1.9                  |
| \$9.13                 | \$125.96               | Total | \$4.73             | 1.9                  |