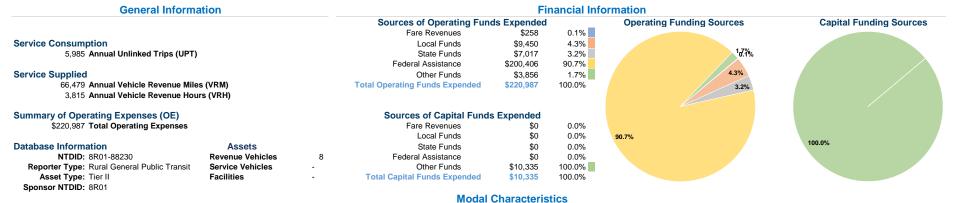

#### at Maximum Service

|                 | Directly | Purchased      | Operating | Fare     | Uses of Capital |                | Annual Vehicle | Annual Vehicle |
|-----------------|----------|----------------|-----------|----------|-----------------|----------------|----------------|----------------|
| Mode            | Operated | Transportation | Expenses  | Revenues | Funds Annual L  | Inlinked Trips | Revenue Miles  | Revenue Hours  |
| Demand Response | 7        | -              | \$213,299 | \$240    | \$10,335        | 5,511          | 64,486         | 3,611          |
| Bus             | 1        | -              | \$7,688   | \$18     | \$0             | 474            | 1,993          | 204            |
| Total           | 8        | -              | \$220,987 | \$258    | \$10,335        | 5,985          | 66,479         | 3,815          |

# Service Efficiency

| Mode            | Operating Expenses per<br>Vehicle Revenue Mile | Operating Expenses per<br>Vehicle Revenue Hour |
|-----------------|------------------------------------------------|------------------------------------------------|
| Demand Response | \$3.31                                         | \$59.07                                        |
| Bus             | \$3.86                                         | \$37.69                                        |
| Total           | \$3.32                                         | \$57.93                                        |

| Mode            | Operating Expenses<br>per Unlinked<br>Passenger Trip | Unlinked Trips per<br>Vehicle Revenue Mile | Unlinked Trips per<br>Vehicle Revenue Hour |
|-----------------|------------------------------------------------------|--------------------------------------------|--------------------------------------------|
| Demand Response | \$38.70                                              | 0.1                                        | 1.5                                        |
| Bus             | \$16.22                                              | 0.2                                        | 2.3                                        |
| Total           | \$36.92                                              | 0.1                                        | 1.6                                        |