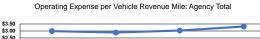

# Service Efficiency

| Mode            | Operating Expenses per<br>Vehicle Revenue Mile | Operating Expenses per<br>Vehicle Revenue Hour |
|-----------------|------------------------------------------------|------------------------------------------------|
| Demand Response | \$3.31                                         | \$59.07                                        |
| Bus             | \$3.86                                         | \$37.69                                        |
| Total           | \$3.32                                         | \$57.93                                        |