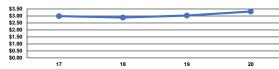

| Mode            | Operating Expenses<br>per Unlinked<br>Passenger Trip | Unlinked Trips per<br>Vehicle Revenue Mile | Unlinked Trips per<br>Vehicle Revenue Hour |
|-----------------|------------------------------------------------------|--------------------------------------------|--------------------------------------------|
| Demand Response | \$38.70                                              | 0.1                                        | 1.5                                        |
| Bus             | \$16.22                                              | 0.2                                        | 2.3                                        |
| Total           | \$36.92                                              | 0.1                                        | 1.6                                        |