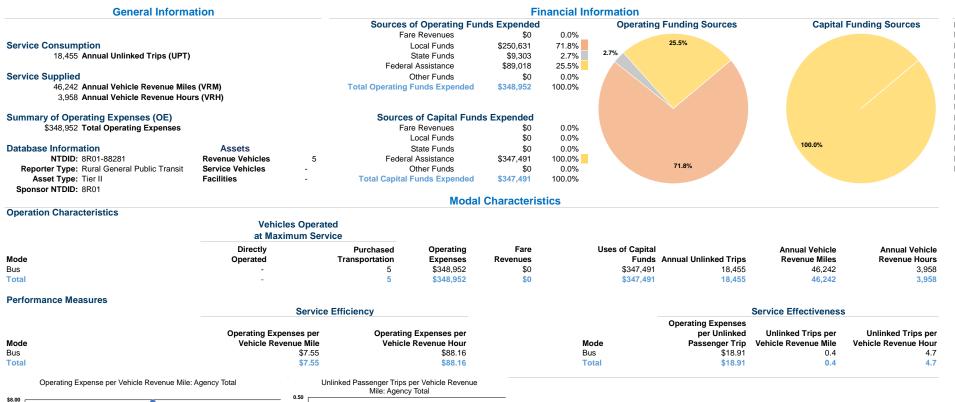

## Town of Estes Park 2020 Annual Agency Profile

170 Macgregor Ave P.O. Box 1200 Estes Park, Co 80517-0000

\$6.00

\$4.00

\$2.00

\$0.00

0.40

0.30