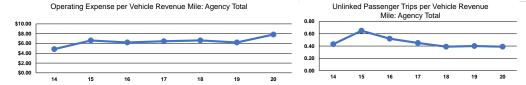

#### Service Efficiency

| Mode            | Operating Expenses per<br>Vehicle Revenue Mile | Operating Expenses per<br>Vehicle Revenue Hour |
|-----------------|------------------------------------------------|------------------------------------------------|
| Demand Response | \$19.93                                        | \$177.95                                       |
| Bus             | \$5.57                                         | \$76.33                                        |
| Total           | \$7.83                                         | \$98.93                                        |