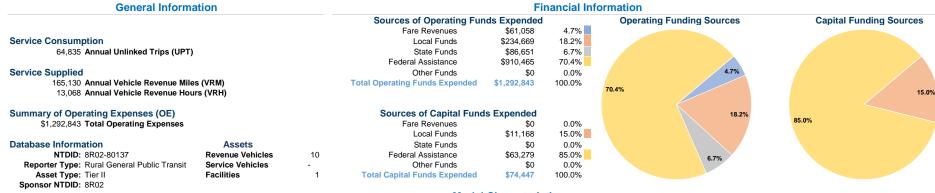

## Vehicles Operated at Maximum Service

| Mode            | Directly<br>Operated | Purchased<br>Transportation | Operating<br>Expenses | Fare<br>Revenues | Uses of Capital<br>Funds Ar | nnual Unlinked Trips | Annual Vehicle<br>Revenue Miles | Annual Vehicle<br>Revenue Hours |
|-----------------|----------------------|-----------------------------|-----------------------|------------------|-----------------------------|----------------------|---------------------------------|---------------------------------|
| Demand Response | 6                    | -                           | \$517,137             | \$36,635         | \$74,447                    | 38,901               | 25,946                          | 2,906                           |
| Bus             | 4                    | -                           | \$775,706             | \$24,423         | \$0                         | 25,934               | 139,184                         | 10,162                          |
| Total           | 10                   | -                           | \$1,292,843           | \$61,058         | \$74,447                    | 64,835               | 165,130                         | 13,068                          |