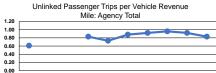

| 53,724         | 5,749          |
| Bus             | 5          | -              | \$818,771   | \$0      | \$0             | 173,329        | 168,292        | 11,063         |
| Total           | 10         |                | \$1,232,380 | \$0      | \$0             | 183,658        | 222,016        | 16,812         |

## Performance Measures

 

|                 | Operating Expenses per | Operating Expenses per |
|-----------------|------------------------|------------------------|
| Mode            | Vehicle Revenue Mile   | Vehicle Revenue Hour   |
| Demand Response | \$7.70                 | \$71.94                |
| Bus             | \$4.87                 | \$74.01                |
| Total           | \$5.55                 | \$73.30                |

Service Efficiency