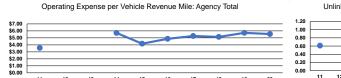

| 53,724         | 5,749          |
| Bus             | 5          | -              | \$818,771   | \$0      | \$0             | 173,329        | 168,292        | 11,063         |
| Total           | 10         |                | \$1,232,380 | \$0      | \$0             | 183,658        | 222,016        | 16,812         |

## Performance Measures

 

|                 | Operating Expenses per | Operating Expenses per |
|-----------------|------------------------|------------------------|
| Mode            | Vehicle Revenue Mile   | Vehicle Revenue Hour   |
| Demand Response | \$7.70                 | \$71.94                |
| Bus             | \$4.87                 | \$74.01                |
| Total           | \$5.55                 | \$73.30                |

Service Efficiency