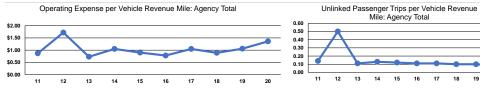

## Service Efficiency

|         |                        |                        |         | Operating Expenses |                      |                      |
|---------|------------------------|------------------------|---------|--------------------|----------------------|----------------------|
|         | Operating Expenses per | Operating Expenses per |         | per Unlinked       | Unlinked Trips per   | Unlinked Trips per   |
| Mode    | Vehicle Revenue Mile   | Vehicle Revenue Hour   | Mode    | Passenger Trip     | Vehicle Revenue Mile | Vehicle Revenue Hour |
| Vanpool | \$1.36                 | \$46.83                | Vanpool | \$16.05            | 0.1                  | 2.9                  |
| Total   | \$1.36                 | \$46.83                | Total   | \$16.05            | 0.1                  | 2.9                  |
|         |                        |                        |         |                    |                      |                      |