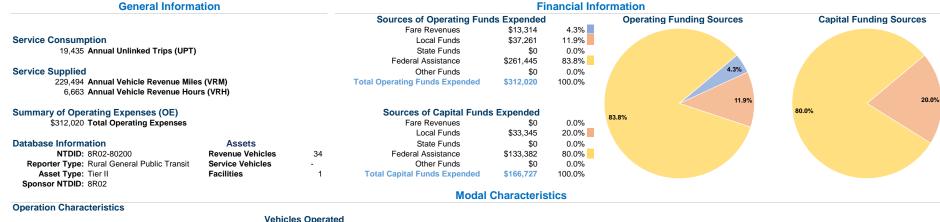

## Vehicles Operated at Maximum Service

Directly Purchased Fare **Uses of Capital Annual Vehicle** Operating Mode Operated Transportation Expenses Revenues Funds Annual Unlinked Trips Revenue Miles \$312,020 \$166,727 229,494 Vanpool 18 \$13,314 19,435 18 \$312,020 \$13,314 \$166,727 19,435 229,494 Total