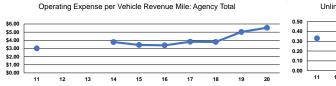

# Service Efficiency

| Mode            | Operating Expenses per<br>Vehicle Revenue Mile | Operating Expenses per<br>Vehicle Revenue Hour |
|-----------------|------------------------------------------------|------------------------------------------------|
| Demand Response | \$8.32                                         | \$75.26                                        |
| Bus             | \$4.28                                         | \$64.99                                        |
| Total           | \$5.54                                         | \$69.41                                        |