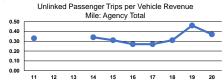

## **Service Effectiveness**

| Mode            | Operating Expenses<br>per Unlinked<br>Passenger Trip | Unlinked Trips per<br>Vehicle Revenue Mile | Unlinked Trips per<br>Vehicle Revenue Hour |
|-----------------|------------------------------------------------------|--------------------------------------------|--------------------------------------------|
| Demand Response | \$29.12                                              | 0.3                                        | 2.6                                        |
| Bus             | \$10.34                                              | 0.4                                        | 6.3                                        |
| Total           | \$14.80                                              | 0.4                                        | 4.7                                        |