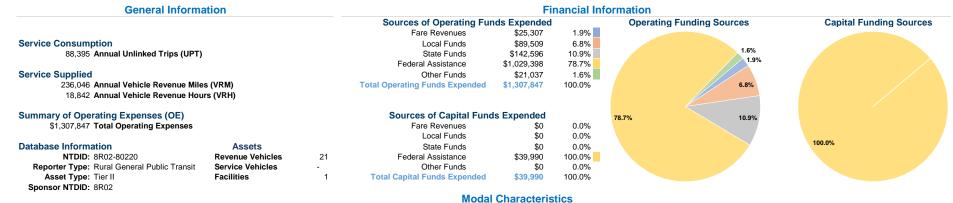

## at Maximum Service

|                 | Directly | Purchased      | Operating   | Fare     | Uses of Capital |                | Annual Vehicle | Annual Vehicle |
|-----------------|----------|----------------|-------------|----------|-----------------|----------------|----------------|----------------|
| Mode            | Operated | Transportation | Expenses    | Revenues | Funds Annual l  | Jnlinked Trips | Revenue Miles  | Revenue Hours  |
| Demand Response | 5        | -              | \$610,859   | \$7,766  | \$39,990        | 20,978         | 73,386         | 8,117          |
| Bus             | 8        | -              | \$696,988   | \$17,541 | \$0             | 67,417         | 162,660        | 10,725         |
| Total           | 13       | -              | \$1,307,847 | \$25,307 | \$39,990        | 88,395         | 236,046        | 18,842         |