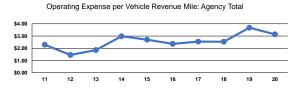

## Service Efficiency

| Mode            | Operating Expenses per<br>Vehicle Revenue Mile | Operating Expenses per<br>Vehicle Revenue Hour |  |
|-----------------|------------------------------------------------|------------------------------------------------|--|
| Demand Response | \$3.14                                         | \$68.11                                        |  |
| Total           | \$3.14                                         | \$68.11                                        |  |