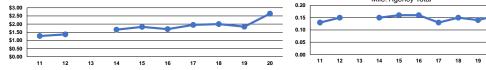

Operating Expense per Vehicle Revenue Mile: Agency Total

Unlinked Passenger Trips per Vehicle Revenue
Mile: Agency Total

## Service Efficiency

| Mode            | Operating Expenses per<br>Vehicle Revenue Mile | Operating Expenses per<br>Vehicle Revenue Hour |
|-----------------|------------------------------------------------|------------------------------------------------|
| Demand Response | \$2.64                                         | \$34.79                                        |
| Total           | \$2.64                                         | \$34.79                                        |

0.2

Vehicle Revenue Mile

Operating Expenses per Unlinked

Passenger Trip

\$16.54

\$16.54

Mode

Total