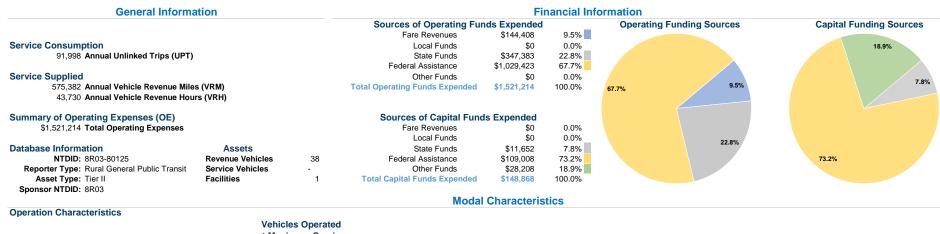

139 2Nd Ave Se P.O. Box 298 Valley City, Nd 58072-3445

at Maximum Service

|                 | Directly | Purchased      | Operating   | Fare      | Uses of Capital |                | Annual Vehicle |
|-----------------|----------|----------------|-------------|-----------|-----------------|----------------|----------------|
| Mode            | Operated | Transportation | Expenses    | Revenues  | Funds Annual L  | Inlinked Trips | Revenue Miles  |
| Demand Response | 34       | 3              | \$1,521,214 | \$144,408 | \$148,868       | 91,998         | 575,382        |
| Total           | 34       | 3              | \$1,521,214 | \$144,408 | \$148,868       | 91,998         | 575,382        |